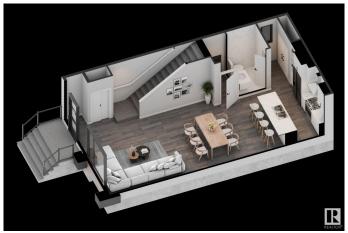

## \$2,399,900

5 Bedroom, 3.50 Bathroom, 5,760 sqft Single Family on 0.00 Acres

Delwood, Edmonton, AB

An exceptional opportunity to own a brand-new 4-plex with 8 fully legal suites, each with private, separate entrancesâ€"including basement units. This high-performing property offers 20 bedrooms and 16 bathrooms, with projected rental income exceeding \$172,800 annually. Inside, each unit features a modern open-concept layout, upgraded finishes, and quality craftsmanship throughout. Located just 15 minutes from downtown, in a sought-after area close to schools, parks, public transit, shopping, and a major mall, this is a rare turnkey investment with strong cash flow and long-term growth potential.

## Interior

Interior Features ensuite bathroom

Appliances Dishwasher-Built-In, Dryer-Two, Refrigerators-Two, Stoves-Two,

Washers-Two, Dishwasher-Two

Heating Forced Air-2, Natural Gas

Stories 3

Has Basement Yes