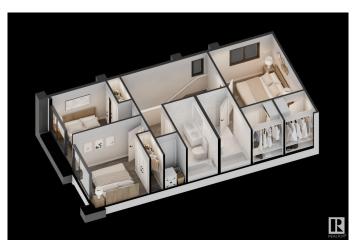

## \$2,399,900

5 Bedroom, 3.50 Bathroom, 5,760 sqft Single Family on 0.00 Acres

Delwood, Edmonton, AB

An exceptional opportunity to own a brand-new 4-plex with 8 fully legal suites, each with private, separate entrancesâ€"including basement units. This high-performing property offers 20 bedrooms and 16 bathrooms, with projected rental income exceeding \$172,800 annually. Inside, each unit features a modern open-concept layout, upgraded finishes, and quality craftsmanship throughout. Located just 15 minutes from downtown, in a sought-after area close to schools, parks, public transit, shopping, and a major mall, this is a rare turnkey investment with strong cash flow and long-term growth potential.

## Interior

Interior Features ensuite bathroom

Appliances Dishwasher-Built-In, Dryer-Two, Refrigerators-Two, Stoves-Two,

Washers-Two, Dishwasher-Two

Heating Forced Air-2, Natural Gas

Stories 3

Has Basement Yes