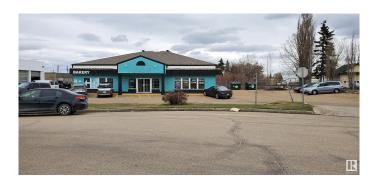

#### \$0

0 Bedroom, 0.00 Bathroom, Retail on 0.00 Acres

Papaschase Industrial, Edmonton, AB

Excellent exposure on prime location of high traffic on busy Gateway Blvd (103st) surrounded by hotels, restaurants and superstore. Former Humpty's Restaurant and Sugar Free plus more. 2RTU(Roof top units-HVAC) and/MUA(Make-up Air) in 2021.