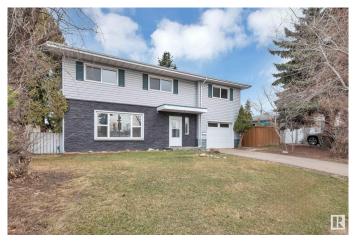

#### \$399,900

4 Bedroom, 2.00 Bathroom, 1,911 sqft Single Family on 0.00 Acres

Glengarry, Edmonton, AB

Check out this Unique 1910 Sq Ft 4 bedroom 2 Story home in the heart of Glengarry. This home features redone kitchen, Large living and Dining rooms plus a main floor laundry and a 3 piece bath. Upper level features a SECOND KITCHEN, 3/4 large bedrooms or 1 bedroom can be an second living room, 5 piece bath with room for a stackable laundry. Upgrades features fresh paint, vinyl siding on the front and much much more. Attached single heated garage, Parking/RV Parking from alley with potential for 2 car garage. Fantastic location across the street from Glengarry Elementary School, and walking distance to junior and High Schools, Northgate Mall and Northgate transit Center The **BASEMENTLESS** Home has endless possibilities

### **Exterior**

Exterior Wood, Stucco, Vinyl

Exterior Features Fenced, Landscaped, Playground Nearby, Public Transportation,

Schools, Shopping Nearby

Roof Asphalt Shingles

Construction Wood, Stucco, Vinyl Foundation Concrete Perimeter