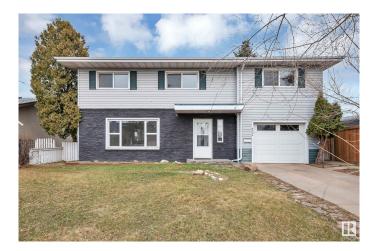

#### \$399,900

4 Bedroom, 2.00 Bathroom, 1,911 sqft Single Family on 0.00 Acres

Glengarry, Edmonton, AB

Check out this Unique 1910 Sq Ft 4 bedroom 2 Story home in the heart of Glengarry. This home features redone kitchen, Large living and Dining rooms plus a main floor laundry and a 3 piece bath. Upper level features a SECOND KITCHEN, 3/4 large bedrooms or 1 bedroom can be an second living room, 5 piece bath with room for a stackable laundry. Upgrades features fresh paint, vinyl siding on the front and much much more. Attached single heated garage, Parking/RV Parking from alley with potential for 2 car garage. Fantastic location across the street from Glengarry Elementary School, and walking distance to junior and High Schools, Northgate Mall and Northgate transit Center The **BASEMENTLESS** Home has endless possibilities

### **Exterior**

Exterior Wood, Stucco, Vinyl

Exterior Features Fenced, Landscaped, Playground Nearby, Public Transportation,

Schools, Shopping Nearby

Roof Asphalt Shingles

Construction Wood, Stucco, Vinyl Foundation Concrete Perimeter