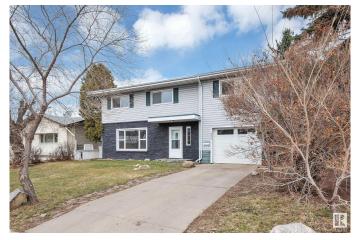

#### \$399,900

4 Bedroom, 2.00 Bathroom, 1,911 sqft Single Family on 0.00 Acres

Glengarry, Edmonton, AB

Check out this Unique 1910 Sq Ft 4 bedroom 2 Story home in the heart of Glengarry. This home features redone kitchen, Large living and Dining rooms plus a main floor laundry and a 3 piece bath. Upper level features a SECOND KITCHEN, 3/4 large bedrooms or 1 bedroom can be an second living room, 5 piece bath with room for a stackable laundry. Upgrades features fresh paint, vinyl siding on the front and much much more. Attached single heated garage, Parking/RV Parking from alley with potential for 2 car garage. Fantastic location across the street from Glengarry Elementary School, and walking distance to junior and High Schools, Northgate Mall and Northgate transit Center The **BASEMENTLESS** Home has endless possibilities

### **Exterior**

Exterior Wood, Stucco, Vinyl

Exterior Features Fenced, Landscaped, Playground Nearby, Public Transportation,

Schools, Shopping Nearby

Roof Asphalt Shingles

Construction Wood, Stucco, Vinyl Foundation Concrete Perimeter