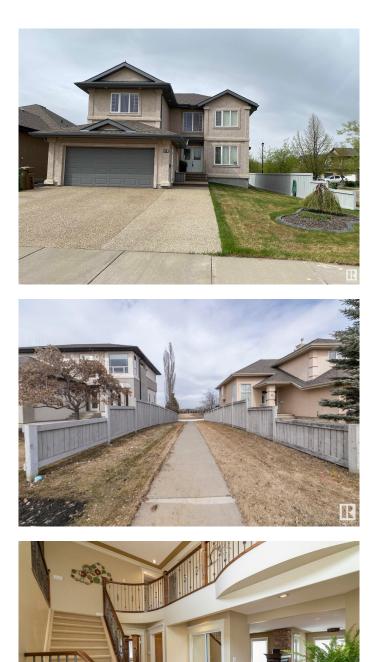

#### \$799,000

4 Bedroom, 4.50 Bathroom, 2,599 sqft Single Family on 0.00 Acres

Kingswood, St. Albert, AB

Immaculate custom built two storey home with 3,541 sq ft of fully finished living space. Quality finishings throughout. A wide range of buyer needs can be met with five washrooms and four bedrooms. The main flr den could also be utilized as a 5th bedroom with a full bath directly across the hall. The upper flr has an amazing primary bedroom with a sitting room and fireplace. The other two bedrooms on this level are large and each have their own bathrooms. The family room on this level creates a great space to lounge. Main flr layout is ideal for entertaining with a formal dining room, large living room, breakfast nook and massive kitchen. laundry/mudroom is also on this level as you enter from the attached garage. The finished basement is done to the same standards. The generous open space allows for great flexibility. There is also a large bedroom with an ensuite and a storage room. Other details: Built in sound system, Air conditioning, Ornate millwork, Maintenance free deck. Some virtual staging used.