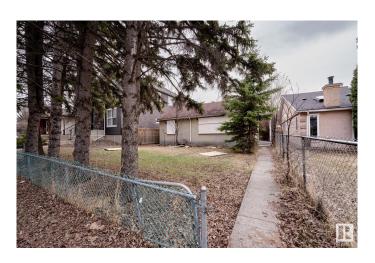

## \$399,800

0 Bedroom, 0.00 Bathroom, Single Family on 0.00 Acres

King Edward Park, Edmonton, AB

Investor and Builder Alert! GEM in King Edward Park! 42' x 130' Lot. Could be qualified for CMHC program.