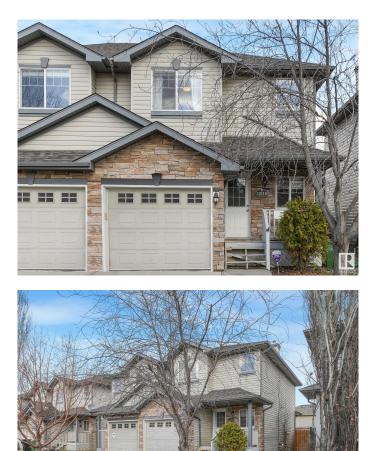

#### \$387,000

2 Bedroom, 2.50 Bathroom, 1,190 sqft Single Family on 0.00 Acres

Rutherford (Edmonton), Edmonton, AB

Fantastic half duplex in the highly desirable Rutherford community! This well-maintained home features a professionally finished basement with a media room, laundry area, 2 storage rooms, and flooring throughout. The main floor offers black appliances, an eating nook with patio doors leading to a deck with gas BBQ hookup, and a bright family room with a gas fireplace and 3 large windows. Upstairs boasts 2 spacious bedrooms and 2 full bathrooms, including a primary with 2 walk-in closets. The single attached garage is insulated and drywalled (9x19). Recent upgrades include a new roof (2023), new furnace (2023), and hot water tank (Dec 2022). Located within walking distance to Johnny Bright and Monsignor Fee Otterson K–6 schools. Move-in ready and ideal for families or investors!

# **Community Information**

| Address     | 12118 16 Avenue       |
|-------------|-----------------------|
| Area        | Edmonton              |
| Subdivision | Rutherford (Edmonton) |
| City        | Edmonton              |
| County      | ALBERTA               |
| Province    | AB                    |
| Postal Code | T6W 1L9               |
|             |                       |