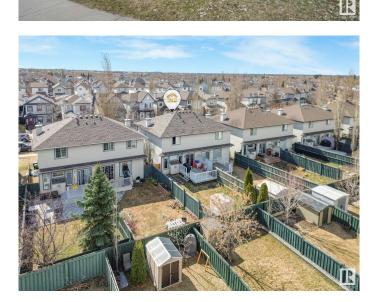

#### \$387,000

2 Bedroom, 2.50 Bathroom, 1,190 sqft Single Family on 0.00 Acres

Rutherford (Edmonton), Edmonton, AB

Fantastic half duplex in the highly desirable Rutherford community! This well-maintained home features a professionally finished basement with a media room, laundry area, 2 storage rooms, and flooring throughout. The main floor offers black appliances, an eating nook with patio doors leading to a deck with gas BBQ hookup, and a bright family room with a gas fireplace and 3 large windows. Upstairs boasts 2 spacious bedrooms and 2 full bathrooms, including a primary with 2 walk-in closets. The single attached garage is insulated and drywalled (9x19). Recent upgrades include a new roof (2023), new furnace (2023), and hot water tank (Dec 2022). Located within walking distance to Johnny Bright and Monsignor Fee Otterson K–6 schools. Move-in ready and ideal for families or investors!

## Amenities

| Amenities | Deck                   |
|-----------|------------------------|
| Parking   | Single Garage Attached |