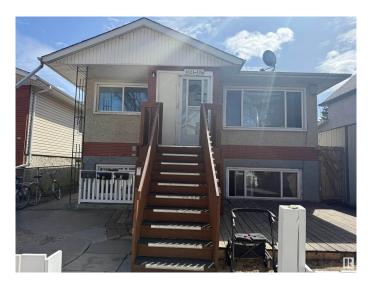

# \$449,000 - 9521 110a Avenue, Edmonton

MLS® #E4430925

#### \$449.000

7 Bedroom, 4.00 Bathroom, 1,608 sqft Single Family on 0.00 Acres

Mccauley, Edmonton, AB

Excellent Investment opportunity. Up and Down duplex with 4 SEPARATE suites. Each suite has its own entrance and their own electrical panel. Convenient central location close to downtown. Shingles are 2021. 2 Newer high efficiency furnaces, sump pump, windows and hot water tank. All the suites are already rented and bringing in cash flow. Total of 7 bedrooms, 4 kitchens, 4 bathrooms, 4 separate entrances, 4 fridges, 4 stoves and coined washer and dryer. Main floor has 2 bedroom suites, the lower level has a 2 bedroom suite and a 1 bedroom suite. Fantastic revenue! Close to all amenities including public transportation, wonderful restaurants and shopping. Come and see for yourself!