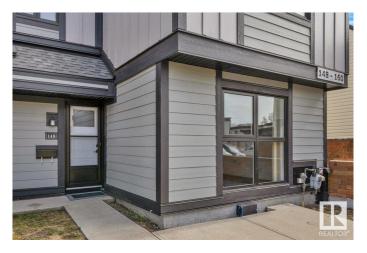

## \$159,900

3 Bedroom, 1.50 Bathroom, 1,187 sqft Condo / Townhouse on 0.00 Acres

Rundle Heights, Edmonton, AB

This unit in Parkhaven is one of the best buys to hit the market in recent months. Features laminate and vinyl flooring throughout, no carpet. This unit is well maintained and recently updated with all new paint and counter tops in the kitchen and bathroom. This is one of the rare units to have the handy upgrade of wall lighting in the bedrooms. The best part is there is no need to live through the nightmare of future exterior renovations because this unit has already been totally redone with new vinyl siding, windows and doors.

## **Exterior**

Exterior Wood, Vinyl

Exterior Features Golf Nearby, Public Transportation, Schools, Shopping Nearby

Roof Asphalt Shingles, Tar & Dravel

Construction Wood, Vinyl

Foundation Concrete Perimeter