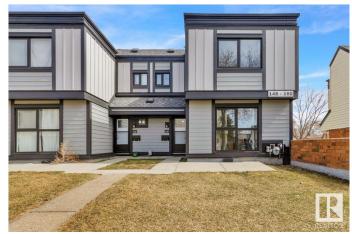

## \$159,900

3 Bedroom, 1.50 Bathroom, 1,187 sqft Condo / Townhouse on 0.00 Acres

Rundle Heights, Edmonton, AB

This unit in Parkhaven is one of the best buys to hit the market in recent months. Features laminate and vinyl flooring throughout, no carpet. This unit is well maintained and recently updated with all new paint and counter tops in the kitchen and bathroom. This is one of the rare units to have the handy upgrade of wall lighting in the bedrooms. The best part is there is no need to live through the nightmare of future exterior renovations because this unit has already been totally redone with new vinyl siding, windows and doors.

## **Exterior**

Exterior Wood, Vinyl

Exterior Features Golf Nearby, Public Transportation, Schools, Shopping Nearby

Roof Asphalt Shingles, Tar & Dravel

Construction Wood, Vinyl

Foundation Concrete Perimeter