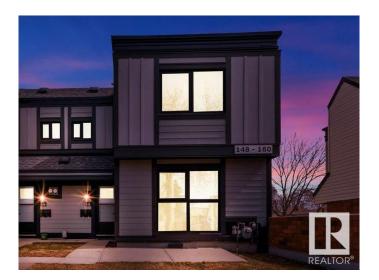

## \$159,900

3 Bedroom, 1.50 Bathroom, 1,187 sqft Condo / Townhouse on 0.00 Acres

Rundle Heights, Edmonton, AB

This unit in Parkhaven is one of the best buys to hit the market in recent months. Features laminate and vinyl flooring throughout, no carpet. This unit is well maintained and recently updated with all new paint and counter tops in the kitchen and bathroom. This is one of the rare units to have the handy upgrade of wall lighting in the bedrooms. The best part is there is no need to live through the nightmare of future exterior renovations because this unit has already been totally redone with new vinyl siding, windows and doors.

## **Exterior**

Exterior Wood, Vinyl

Exterior Features Golf Nearby, Public Transportation, Schools, Shopping Nearby

Roof Asphalt Shingles, Tar & Dravel

Construction Wood, Vinyl

Foundation Concrete Perimeter