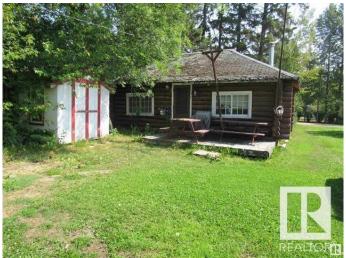

### \$119,900

2 Bedroom, 0.00 Bathroom, 581 sqft Rural on 0.17 Acres

Mulhurst Bay, Rural Wetaskiwin County, AB

Older log cabin is serviced with natural gas, power and municipal sewer, there is no drilled well on the property. Only 1 block to the north shore of Pigeon Lake, walking distance to the golf course, Bayview Grocery store, playground & boat launch. Great location to build your dream cabin at the lake.

#### **Exterior**

Exterior Log

Exterior Features Back Lane, Boating, Golf Nearby, Playground Nearby, Shopping Nearby

Construction Log

Foundation Block, Brick, Stone