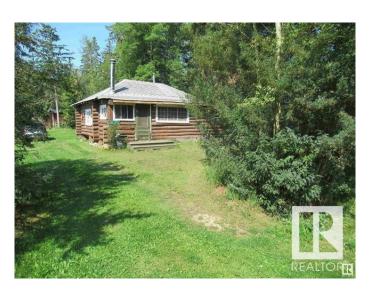

### \$119,900

2 Bedroom, 0.00 Bathroom, 581 sqft Rural on 0.17 Acres

Mulhurst Bay, Rural Wetaskiwin County, AB

Older log cabin is serviced with natural gas, power and municipal sewer, there is no drilled well on the property. Only 1 block to the north shore of Pigeon Lake, walking distance to the golf course, Bayview Grocery store, playground & boat launch. Great location to build your dream cabin at the lake.

#### **Exterior**

Exterior Log

Exterior Features Back Lane, Boating, Golf Nearby, Playground Nearby, Shopping Nearby

Construction Log

Foundation Block, Brick, Stone