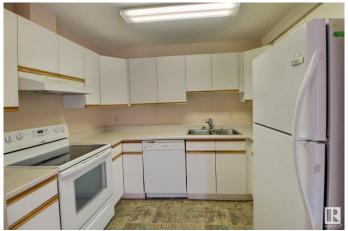

#### \$145,000

2 Bedroom, 2.00 Bathroom, 943 sqft Condo / Townhouse on 0.00 Acres

La Perle, Edmonton, AB

Located in West Edmonton close to shopping, restaurants and the West End Seniors centre. This ground floor unit is located in the same building as the pool, hot tub, gym and social room. Because it's a corner unit, there are extra windows and Aton of natural light in the living space. Featuring 2 bedrooms, 2 bathrooms and in suite laundry - this unit is a must see!

#### Interior

Interior Features ensuite bathroom

Appliances Dishwasher-Built-In, Dryer, Refrigerator, Stove-Electric, Washer

Heating Baseboard, Water