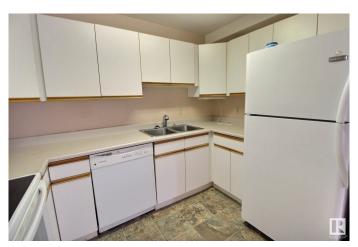

#### \$145,000

2 Bedroom, 2.00 Bathroom, 943 sqft Condo / Townhouse on 0.00 Acres

La Perle, Edmonton, AB

Located in West Edmonton close to shopping, restaurants and the West End Seniors centre. This ground floor unit is located in the same building as the pool, hot tub, gym and social room. Because it's a corner unit, there are extra windows and Aton of natural light in the living space. Featuring 2 bedrooms, 2 bathrooms and in suite laundry - this unit is a must see!

#### Interior

Interior Features ensuite bathroom

Appliances Dishwasher-Built-In, Dryer, Refrigerator, Stove-Electric, Washer

Heating Baseboard, Water