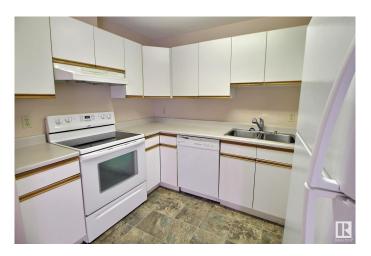

#### \$145,000

2 Bedroom, 2.00 Bathroom, 943 sqft Condo / Townhouse on 0.00 Acres

La Perle, Edmonton, AB

Located in West Edmonton close to shopping, restaurants and the West End Seniors centre. This ground floor unit is located in the same building as the pool, hot tub, gym and social room. Because it's a corner unit, there are extra windows and Aton of natural light in the living space. Featuring 2 bedrooms, 2 bathrooms and in suite laundry - this unit is a must see!

#### Interior

Interior Features ensuite bathroom

Appliances Dishwasher-Built-In, Dryer, Refrigerator, Stove-Electric, Washer

Heating Baseboard, Water