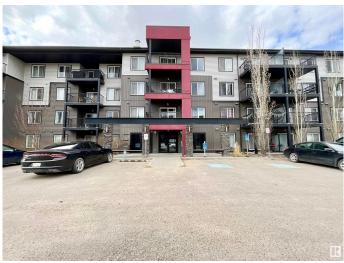

#### \$209,900

2 Bedroom, 2.00 Bathroom, 689 sqft Condo / Townhouse on 0.00 Acres

Charlesworth, Edmonton, AB

Attention all first-time home buyers or those looking for an investment! Perched on the TOP FLOOR of the Elements at Willowhaven, this immaculately maintained 2 bedroom, 2 bathroom condo offers sophisticated living in a prime location in the community of Charlesworth. The thoughtfully designed floor plan maximizes both space and natural light. The primary bedroom features a luxurious ENSUITE BATHROOM and walkthrough closet, creating the perfect retreat. A second bedroom and 3 piece bathroom provide ideal accommodations for guests or a home office. The bright, open-concept living area flows seamlessly to the kitchen, perfect for entertaining. Enjoy the convenience of **IN-SUITE LAUNDRY and secure** UNDERGROUND PARKING, UTILITIES **INCLUDED IN CONDO FEE! Minutes from** shopping, dining, and transit connections. This turn-key property combines location, luxury, and lifestyle. Your urban oasis awaits!

## **Community Information**

| Address           | 416 5521 7 Avenue                                                                                      |
|-------------------|--------------------------------------------------------------------------------------------------------|
| Area              | Edmonton                                                                                               |
| Subdivision       | Charlesworth                                                                                           |
| City              | Edmonton                                                                                               |
| County            | ALBERTA                                                                                                |
| Province          | AB                                                                                                     |
| Postal Code       | T6X 2A8                                                                                                |
| Amenities         |                                                                                                        |
| Amenities         | Off Street Parking, Detectors Smoke, No Smoking Home, Parking-Visitor, Secured Parking                 |
| Parking Spaces    | 1                                                                                                      |
| Parking           | Heated, Underground                                                                                    |
| Interior          |                                                                                                        |
| Interior Features | ensuite bathroom                                                                                       |
| Appliances        | Dishwasher-Built-In, Dryer, Microwave Hood Fan, Refrigerator, Stove-Electric, Washer, Window Coverings |
| Heating           | Baseboard, Natural Gas                                                                                 |
| # of Stories      | 4                                                                                                      |
| Stories           | 1                                                                                                      |
| Has Basement      | Yes                                                                                                    |
| Basement          | None, No Basement                                                                                      |
| Exterior          |                                                                                                        |