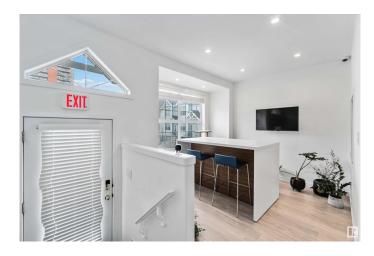

#### \$435,000

2 Bedroom, 1.50 Bathroom, 1,354 sqft Condo / Townhouse on 0.00 Acres

Downtown (Edmonton), Edmonton, AB

PRIME LOCATION & VERSATILE **OPPORTUNITY!** This rare DOWNTOWN townhome blends lifestyle and flexibility. Located on 111 St across from Grant MacEwan, steps from Tim Hortons, Brewery District, Rogers Place & Jasper Ave. Zoned COMMERCIAL DC2, it's fully renovated & wired as an officeâ€"ideal as a high-end home, retail space, or live-work setup! Fully fenced with a large front deck leading to double doors, 9 ft ceilings, open concept living/conference room & den. Stylish vinyl plank floors, modern kitchen w/ sleek cabinetry & SS appliances. Upstairs has 2 spacious beds/offices + bonus room, 3pc bath & laundry. DOUBLE ATTACHED TANDEM GARAGE + ample street parking. Flexible use + unbeatable location = a must see!

#### **Amenities**

Amenities On Street Parking, Ceiling 9 ft., Deck, No Smoking Home, Patio, Vinyl

Windows

Parking Double Garage Attached, Tandem

Interior

Appliances Dishwasher-Built-In, Dryer, Microwave Hood Fan, Refrigerator,

Stove-Electric, Washer, Curtains and Blinds

Heating Forced Air-1, Natural Gas

Stories 3

Has Basement Yes

Basement See Remarks