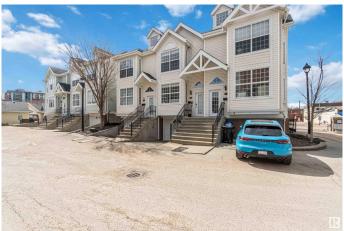

# \$435,000 - 2 10235 111 Street, Edmonton

MLS® #E4430745

#### \$435,000

2 Bedroom, 1.50 Bathroom, 1,354 sqft Condo / Townhouse on 0.00 Acres

Downtown (Edmonton), Edmonton, AB

PRIME LOCATION & VERSATILE **OPPORTUNITY!** This rare DOWNTOWN townhome blends lifestyle and flexibility. Located on 111 St across from Grant MacEwan, steps from Tim Hortons, Brewery District, Rogers Place & Jasper Ave. Zoned COMMERCIAL DC2, it's fully renovated & wired as an officeâ€"ideal as a high-end home, retail space, or live-work setup! Fully fenced with a large front deck leading to double doors, 9 ft ceilings, open concept living/conference room & den. Stylish vinyl plank floors, modern kitchen w/ sleek cabinetry & SS appliances. Upstairs has 2 spacious beds/offices + bonus room, 3pc bath & laundry. DOUBLE ATTACHED TANDEM GARAGE + ample street parking. Flexible use + unbeatable location = a must see!

## **Community Information**

Address 2 10235 111 Street

Area Edmonton

Subdivision Downtown (Edmonton)

City Edmonton
County ALBERTA

Province AB

Postal Code T5K 2V5

#### **Exterior**

Exterior Wood, Vinyl

Exterior Features Commercial, Playground Nearby, Schools, Shopping Nearby

Roof Asphalt Shingles

Construction Wood, Vinyl

Foundation Concrete Perimeter