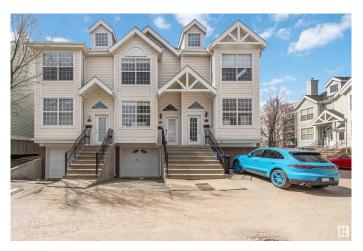

# \$435,000 - 2 10235 111 Street, Edmonton

MLS® #E4430745

#### \$435,000

2 Bedroom, 1.50 Bathroom, 1,354 sqft Condo / Townhouse on 0.00 Acres

Downtown (Edmonton), Edmonton, AB

PRIME LOCATION & VERSATILE **OPPORTUNITY!** This rare DOWNTOWN townhome blends lifestyle and flexibility. Located on 111 St across from Grant MacEwan, steps from Tim Hortons, Brewery District, Rogers Place & Jasper Ave. Zoned COMMERCIAL DC2, it's fully renovated & wired as an officeâ€"ideal as a high-end home, retail space, or live-work setup! Fully fenced with a large front deck leading to double doors, 9 ft ceilings, open concept living/conference room & den. Stylish vinyl plank floors, modern kitchen w/ sleek cabinetry & SS appliances. Upstairs has 2 spacious beds/offices + bonus room, 3pc bath & laundry. DOUBLE ATTACHED TANDEM GARAGE + ample street parking. Flexible use + unbeatable location = a must see!

## **Community Information**

Address 2 10235 111 Street

Area Edmonton

Subdivision Downtown (Edmonton)

City Edmonton
County ALBERTA

Province AB

Postal Code T5K 2V5

#### **Exterior**

Exterior Wood, Vinyl

Exterior Features Commercial, Playground Nearby, Schools, Shopping Nearby

Roof Asphalt Shingles

Construction Wood, Vinyl

Foundation Concrete Perimeter