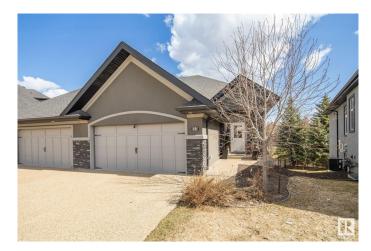

#### \$840,000

2 Bedroom, 3.00 Bathroom, 1,943 sqft Condo / Townhouse on 0.00 Acres

Webber Greens, Edmonton, AB

Welcome to this pristine walkout bungalow with a loft, backing the 4th hole of Lewis Estates Golf Course. Impeccably maintained, this home offers luxury, function, and peaceful golf course living. The main floor features soaring 10â€<sup>™</sup> ceilings and a spacious primary suite with a beautifully appointed ensuite. The open-concept kitchen and living area showcase high-end finishes, premium appliances, 2 reverse osmosis water filter systems, and large windows with stunning course views. Upstairs, a versatile loft makes the perfect office or guest retreat. The fully finished walkout basement includes a sleek wet bar, generous bedroom, and full bathroomâ€"ideal for guests. Step outside to a tranquil three-season sunroom, built on a sturdy concrete pad and grandfathered in as the only one of its kind in the development. With thoughtful upgrades and a prime location, this home combines elegance, comfort, and lifestyle.

### Exterior

| Exterior          | Wood, Stone, Stucco                                                                                                                                                                       |
|-------------------|-------------------------------------------------------------------------------------------------------------------------------------------------------------------------------------------|
| Exterior Features | Backs Onto Lake, Backs Onto Park/Trees, Fenced, Golf Nearby,<br>Landscaped, Low Maintenance Landscape, Public Transportation,<br>Ravine View, River Valley View, Schools, Shopping Nearby |
| Roof              | Asphalt Shingles                                                                                                                                                                          |
| Construction      | Wood, Stone, Stucco                                                                                                                                                                       |
| Foundation        | Concrete Perimeter                                                                                                                                                                        |