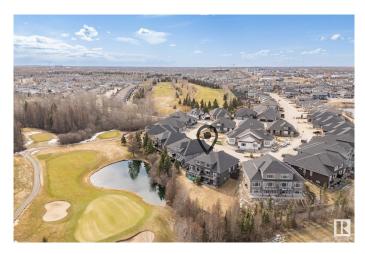

#### \$840,000

2 Bedroom, 3.00 Bathroom, 1,943 sqft Condo / Townhouse on 0.00 Acres

Webber Greens, Edmonton, AB

Welcome to this pristine walkout bungalow with a loft, backing the 4th hole of Lewis Estates Golf Course. Impeccably maintained, this home offers luxury, function, and peaceful golf course living. The main floor features soaring 10â€<sup>™</sup> ceilings and a spacious primary suite with a beautifully appointed ensuite. The open-concept kitchen and living area showcase high-end finishes, premium appliances, 2 reverse osmosis water filter systems, and large windows with stunning course views. Upstairs, a versatile loft makes the perfect office or guest retreat. The fully finished walkout basement includes a sleek wet bar, generous bedroom, and full bathroomâ€"ideal for guests. Step outside to a tranquil three-season sunroom, built on a sturdy concrete pad and grandfathered in as the only one of its kind in the development. With thoughtful upgrades and a prime location, this home combines elegance, comfort, and lifestyle.

## **Community Information**

| •                 |                                                                                                                                                                                                                                                                |
|-------------------|----------------------------------------------------------------------------------------------------------------------------------------------------------------------------------------------------------------------------------------------------------------|
| Address           | 18 20425 93 Avenue                                                                                                                                                                                                                                             |
| Area              | Edmonton                                                                                                                                                                                                                                                       |
| Subdivision       | Webber Greens                                                                                                                                                                                                                                                  |
| City              | Edmonton                                                                                                                                                                                                                                                       |
| County            | ALBERTA                                                                                                                                                                                                                                                        |
| Province          | AB                                                                                                                                                                                                                                                             |
| Postal Code       | T5C 7C7                                                                                                                                                                                                                                                        |
| Amenities         |                                                                                                                                                                                                                                                                |
| Amenities         | Air Conditioner, Ceiling 10 ft., Closet Organizers, No Smoking Home, Walkout Basement, Wet Bar, Natural Gas BBQ Hookup                                                                                                                                         |
| Parking Spaces    | 2                                                                                                                                                                                                                                                              |
| Parking           | Double Garage Attached, Heated, Insulated                                                                                                                                                                                                                      |
| Is Waterfront     | Yes                                                                                                                                                                                                                                                            |
| Interior          |                                                                                                                                                                                                                                                                |
| Interior Features | ensuite bathroom                                                                                                                                                                                                                                               |
| Appliances        | Air Conditioning-Central, Dishwasher - Energy Star, Dryer, Garage<br>Control, Hood Fan, Oven-Built-In, Oven-Microwave, Refrigerator,<br>Stove-Countertop Gas, Vacuum Systems, Washer, Water Softener,<br>Window Coverings, Wine/Beverage Cooler, Garage Heater |
| Heating           | Forced Air-1, Natural Gas                                                                                                                                                                                                                                      |
| Fireplace         | Yes                                                                                                                                                                                                                                                            |
| Fireplaces        | Tile Surround                                                                                                                                                                                                                                                  |
| Stories           | 3                                                                                                                                                                                                                                                              |

### Exterior

| Exterior          | Wood, Stone, Stucco                                                                                                                                                                       |
|-------------------|-------------------------------------------------------------------------------------------------------------------------------------------------------------------------------------------|
| Exterior Features | Backs Onto Lake, Backs Onto Park/Trees, Fenced, Golf Nearby,<br>Landscaped, Low Maintenance Landscape, Public Transportation,<br>Ravine View, River Valley View, Schools, Shopping Nearby |
| Roof              | Asphalt Shingles                                                                                                                                                                          |
| Construction      | Wood, Stone, Stucco                                                                                                                                                                       |
| Foundation        | Concrete Perimeter                                                                                                                                                                        |