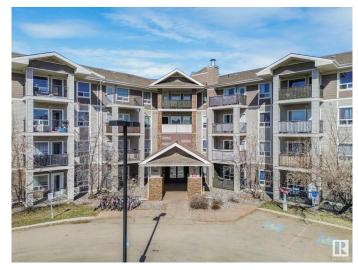

# \$174,900 - 7401 7327 South Terwillegar Drive, Edmonton

MLS® #E4430586

## \$174,900

1 Bedroom, 1.00 Bathroom, 636 sqft Condo / Townhouse on 0.00 Acres

South Terwillegar, Edmonton, AB

Fabulous TOP floor 1 bedroom unit with all kinds of great features. Open concept kitchen with lots of cupboards and counter space. Vaulted ceilings makes the unit feel large and spacious. In suite laundry room with good storage. Titled UNDERGROUND parking, no brushing off your vehicle. Move in ready and on the quiet side of the building. Great 1st time property or for an investment. Easy access to the Anthony Henday and a quick trip to the airport, shopping and green space.

#### **Exterior**

Exterior Wood, Stone, Vinyl

Exterior Features Park/Reserve, Public Transportation, Shopping Nearby

Roof Asphalt Shingles

Construction Wood, Stone, Vinyl

Foundation Concrete Perimeter