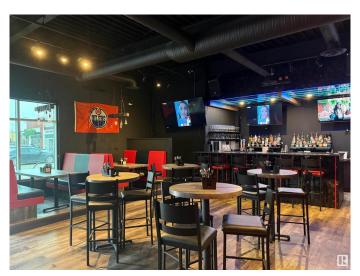

### \$359,000

0 Bedroom, 0.00 Bathroom, Business on 0.00 Acres

Tamarack, Edmonton, AB

Turnkey Indian Restaurant & Bar opportunity in a high-traffic plaza in Tamarack, Southeast Edmonton, near Whitemud Drive and Anthony Henday. This well-established spot is popular with locals and known for its authentic cuisine and inviting atmosphere. Fully licensed with a professional kitchen, high-end equipment, and ample dine-in seating. Whether you're looking to continue under the existing brand or introduce your own concept, this flexible space is ready to support your vision. Surrounded by residential neighbourhoods and retail anchors, it benefits from consistent foot traffic and strong community presence. Ideal for an experienced operator or an ambitious entrepreneur ready to make their mark in Edmonton's thriving food scene. Don't miss this chance to own a proven location with great potential.