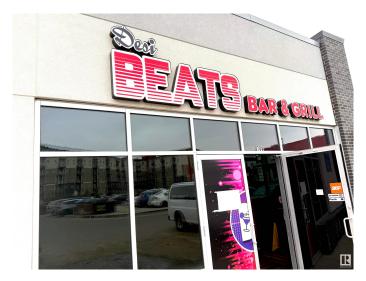

### \$359,000

0 Bedroom, 0.00 Bathroom, Business on 0.00 Acres

Tamarack, Edmonton, AB

Turnkey Indian Restaurant & Bar opportunity in a high-traffic plaza in Tamarack, Southeast Edmonton, near Whitemud Drive and Anthony Henday. This well-established spot is popular with locals and known for its authentic cuisine and inviting atmosphere. Fully licensed with a professional kitchen, high-end equipment, and ample dine-in seating. Whether you're looking to continue under the existing brand or introduce your own concept, this flexible space is ready to support your vision. Surrounded by residential neighbourhoods and retail anchors, it benefits from consistent foot traffic and strong community presence. Ideal for an experienced operator or an ambitious entrepreneur ready to make their mark in Edmonton's thriving food scene. Don't miss this chance to own a proven location with great potential.