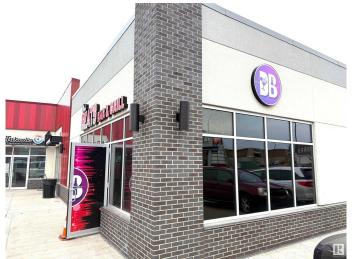

### \$359,000

0 Bedroom, 0.00 Bathroom, Business on 0.00 Acres

Tamarack, Edmonton, AB

Turnkey Indian Restaurant & Bar opportunity in a high-traffic plaza in Tamarack, Southeast Edmonton, near Whitemud Drive and Anthony Henday. This well-established spot is popular with locals and known for its authentic cuisine and inviting atmosphere. Fully licensed with a professional kitchen, high-end equipment, and ample dine-in seating. Whether you're looking to continue under the existing brand or introduce your own concept, this flexible space is ready to support your vision. Surrounded by residential neighbourhoods and retail anchors, it benefits from consistent foot traffic and strong community presence. Ideal for an experienced operator or an ambitious entrepreneur ready to make their mark in Edmonton's thriving food scene. Don't miss this chance to own a proven location with great potential.