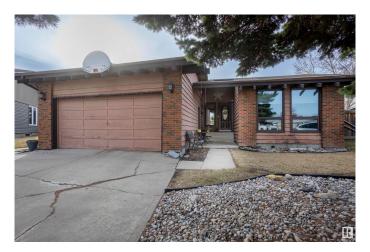

# \$457,000 - 14232 30 Street, Edmonton

MLS® #E4430500

## \$457,000

4 Bedroom, 3.00 Bathroom, 1,547 sqft Single Family on 0.00 Acres

Hairsine, Edmonton, AB

Homes like this rarely hit the market! This stunning and massive bungalow is significantly larger than most in the area and has been exceptionally maintained with numerous recent upgrades. It features 3 spacious bedrooms upstairs, plus a large sewing room that can easily be converted back into 2 additional bedrooms. The open-concept kitchen boasts upgraded cabinets and ample cupboard space, flowing into a sunken living room that adds character and a spacious, airy feel complete with gas fireplace. The massive pie-shaped yard is both functional and perfect for entertaining. Located in a quiet, private cul-de-sac close to all amenities, it's ideal for young families. The spacious basement even comes with a relaxing sauna. Bonus: pool table and gazebo are included!