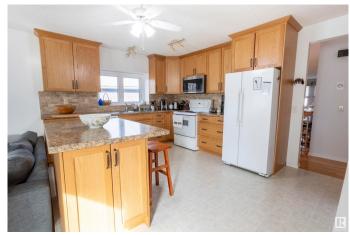

## \$457,000

4 Bedroom, 3.00 Bathroom, 1,547 sqft Single Family on 0.00 Acres

Hairsine, Edmonton, AB

Homes like this rarely hit the market! This stunning and massive bungalow is significantly larger than most in the area and has been exceptionally maintained with numerous recent upgrades. It features 3 spacious bedrooms upstairs, plus a large sewing room that can easily be converted back into 2 additional bedrooms. The open-concept kitchen boasts upgraded cabinets and ample cupboard space, flowing into a sunken living room that adds character and a spacious, airy feel complete with gas fireplace. The massive pie-shaped yard is both functional and perfect for entertaining. Located in a quiet, private cul-de-sac close to all amenities, it's ideal for young families. The spacious basement even comes with a relaxing sauna. Bonus: pool table and gazebo are included!