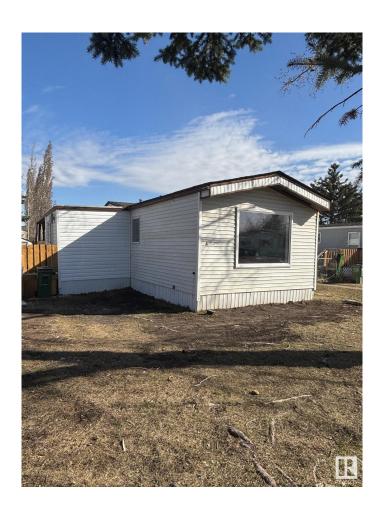

#### \$112,900

2 Bedroom, 1.00 Bathroom, 1,020 sqft Land Lease Community on 0.00 Acres

Maple Ridge (Edmonton), Edmonton, AB

This spacious 2 bed, 1 bath mobile home has many upgrades including new roof (2024), fully drywalled, new laminate flooring throughout, new toilet and tub. Upgraded vinyl windows and newer doors, newer furnace (approx.2021), and hot water tank (approx.2021). You will find lots of natural light throughout. Outside are two storage sheds and a spacious covered private porch to enjoy your morning coffee. Across the street is a bus stop and park, also nearby you'll find a store and gas station.