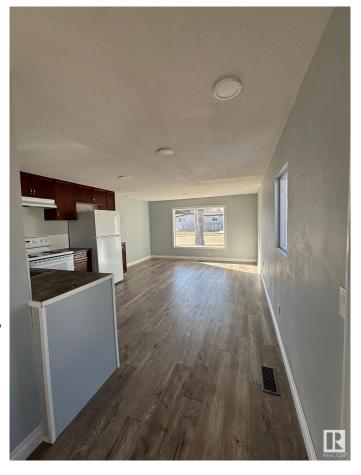

#### \$112,900

2 Bedroom, 1.00 Bathroom, 1,020 sqft Land Lease Community on 0.00 Acres

Maple Ridge (Edmonton), Edmonton, AB

This spacious 2 bed, 1 bath mobile home has many upgrades including new roof (2024), fully drywalled, new laminate flooring throughout, new toilet and tub. Upgraded vinyl windows and newer doors, newer furnace (approx.2021), and hot water tank (approx.2021). You will find lots of natural light throughout. Outside are two storage sheds and a spacious covered private porch to enjoy your morning coffee. Across the street is a bus stop and park, also nearby you'll find a store and gas station.