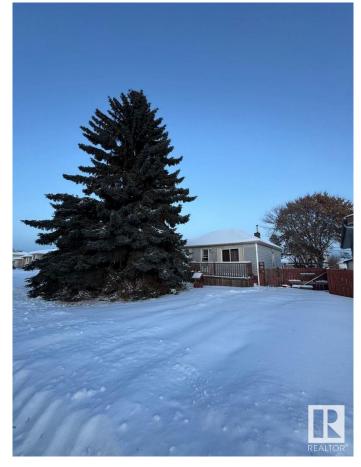

# \$398,000

0 Bedroom, 0.00 Bathroom, Single Family on 0.00 Acres

Jasper Park, Edmonton, AB

Visit the Listing Brokerage (and/or listing REALTOR®) website to obtain additional information. INFILL READY LOT in one of Edmonton's top neighborhoods! This RS-ZONED LOT is ideal for a 4-PLEX WITH LEGAL BASEMENT SUITES â€" totalling 8 UNITS (pending approval of all required City permits).â€"totalling 8 UNITS. ASBESTOS ABATEMENT COMPLETE & READY FOR DEMO. Situated on a QUIET STREET near SCHOOLS, TRANSIT, PARKS, SHOPPING, and the NEW LRT LINEâ€"perfect for strong RENTAL DEMAND. A TURNKEY LOT with key prep work doneâ€"ready for your next INFILL BUILD.