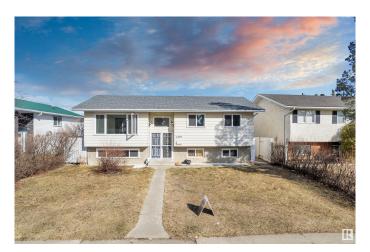

# \$449,000 - 1207 80 Nw Street, Edmonton

MLS® #E4430337

### \$449,000

6 Bedroom, 2.50 Bathroom, 1,227 sqft Single Family on 0.00 Acres

Menisa, Edmonton, AB

Welcome to this well-maintained bi-level home in the desirable community of Menisa in Mill Woods! Situated on a large lot, this spacious property features a total of 6 bedrooms, including a fully finished basement â€" perfect for large families Key upgrades include a roof, windows, and furnace, offering peace of mind and added value. The bright and functional main level is complemented by a covered deckâ€"perfect for year-round outdoor enjoyment and entertaining. Enjoy the convenience of a detached double garage and a fully landscaped yard with plenty of room to play or garden. Located close to schools, shopping, public transit, and parks, this home combines comfort, space, and location.

#### **Essential Information**

MLS® # E4430337 Price \$449,000

Bedrooms 6

Bathrooms 2.50

Full Baths 2

Half Baths 1

Square Footage 1,227 Acres 0.00

Year Built 1977

Type Single Family

Sub-Type Detached Single Family

Style Bi-Level Status Active