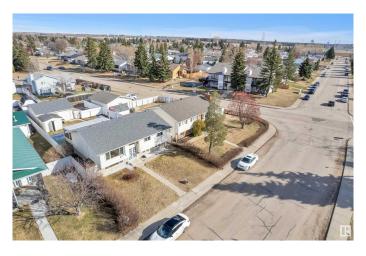

# **Community Information**

Address 1207 80 Nw Street

Area Edmonton
Subdivision Menisa
City Edmonton
County ALBERTA

Province AB

Postal Code T6K 2R3

#### **Exterior**

Exterior Wood, Vinyl

Exterior Features Back Lane, Fenced, Landscaped, Playground Nearby, Public

Transportation, Schools, Shopping Nearby

Roof Asphalt Shingles

Construction Wood, Vinyl

Foundation Concrete Perimeter