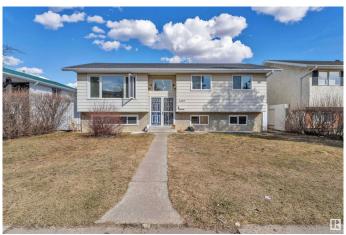

# \$449,000 - 1207 80 Nw Street, Edmonton

MLS® #E4430337

### \$449,000

6 Bedroom, 2.50 Bathroom, 1,227 sqft Single Family on 0.00 Acres

Menisa, Edmonton, AB

Welcome to this well-maintained bi-level home in the desirable community of Menisa in Mill Woods! Situated on a large lot, this spacious property features a total of 6 bedrooms, including a fully finished basement â€" perfect for large families Key upgrades include a roof, windows, and furnace, offering peace of mind and added value. The bright and functional main level is complemented by a covered deckâ€"perfect for year-round outdoor enjoyment and entertaining. Enjoy the convenience of a detached double garage and a fully landscaped yard with plenty of room to play or garden. Located close to schools, shopping, public transit, and parks, this home combines comfort, space, and location.

#### **Essential Information**

MLS® # E4430337 Price \$449,000

Bedrooms 6

Bathrooms 2.50

Full Baths 2

Half Baths 1

Square Footage 1,227 Acres 0.00

Year Built 1977

Type Single Family

Sub-Type Detached Single Family

Style Bi-Level Status Active