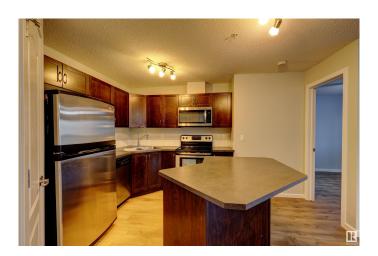

#### \$229,900

2 Bedroom, 2.00 Bathroom, 861 sqft Condo / Townhouse on 0.00 Acres

Silver Berry, Edmonton, AB

Fantastic Deal in Silver Berry! This 2 bedroom, 2 bathroom condo offers 869 sq.ft. of comfortable, functional living on the main floorâ€"perfect for easy access and mobility. Enjoy stainless steel appliances, a kitchen island with breakfast bar, pantry, insuite laundry, and a private patio with BBQ gas line. The layout features separated bedrooms for privacy, with a walk-through closet and step-in shower in the primary ensuite. Building amenities include a fitness room, quest suite, lounge, car wash, and gazebo. Conveniently located near Whitemud, Anthony Henday, Mill Woods Rec Centre, Library, and shopping. This is one opportunity you don't want to miss!