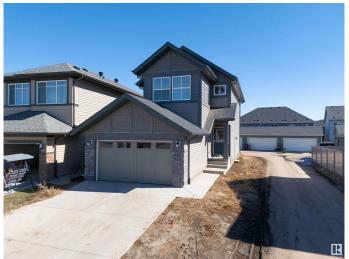

## \$619,000

4 Bedroom, 3.00 Bathroom, 1,920 sqft Single Family on 0.00 Acres

Secord, Edmonton, AB

Stunning 2-storey, Jayman built home in the vibrant West Edmonton community of Secord! With 1,920 sq. ft. of living space, this modern gem offers 4 spacious bedrooms and 3 full bathrooms, including a main floor bed & bathâ€"ideal for guests or multigenerational living. The open concept layout features a large kitchen island for entertaining, upgraded appliance package, and a walk-thru pantry from the garage. Enjoy energy savings with solar panels and future potential with an unfinished basement featuring a separate entrance. Upstairs, relax in the spacious bonus room, retreat to a luxurious 5-piece primary ensuite, and enjoy the convenience of upper floor laundry. Stylish, smart, and ready for you!

#### **Exterior**

Exterior Wood, Stone, Vinyl

Exterior Features Corner Lot, Public Transportation, Schools, Shopping Nearby

Roof Asphalt Shingles

Construction Wood, Stone, Vinyl

Foundation Concrete Perimeter