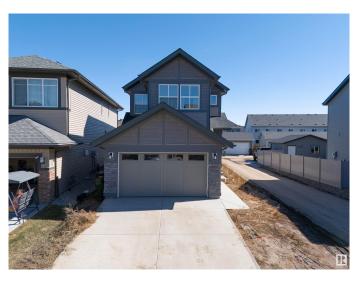

## \$619,000

4 Bedroom, 3.00 Bathroom, 1,920 sqft Single Family on 0.00 Acres

Secord, Edmonton, AB

Stunning 2-storey, Jayman built home in the vibrant West Edmonton community of Secord! With 1,920 sq. ft. of living space, this modern gem offers 4 spacious bedrooms and 3 full bathrooms, including a main floor bed & bathâ€"ideal for guests or multigenerational living. The open concept layout features a large kitchen island for entertaining, upgraded appliance package, and a walk-thru pantry from the garage. Enjoy energy savings with solar panels and future potential with an unfinished basement featuring a separate entrance. Upstairs, relax in the spacious bonus room, retreat to a luxurious 5-piece primary ensuite, and enjoy the convenience of upper floor laundry. Stylish, smart, and ready for you!

#### **Exterior**

Exterior Wood, Stone, Vinyl

Exterior Features Corner Lot, Public Transportation, Schools, Shopping Nearby

Roof Asphalt Shingles

Construction Wood, Stone, Vinyl

Foundation Concrete Perimeter