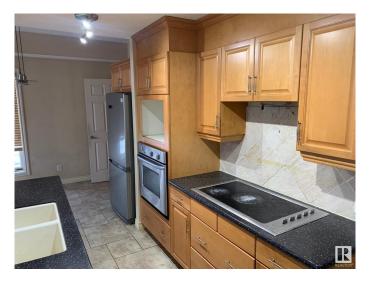

## \$315,000

1 Bedroom, 2.00 Bathroom, 1,367 sqft Condo / Townhouse on 0.00 Acres

Westmount, Edmonton, AB

Executive style 1 bedroom condo with loft awaits you at the Properties on High Street. This 1367 sq. ft. features hardwood flooring, center feature fireplace and 19 foot ceilings. Primary bedroom with a 5 piece ensuite and a den loft offers a unique design. Walking distance to amenities and restaurants.

#### Interior

Interior Features ensuite bathroom

Appliances See Remarks

Heating Forced Air-1, Natural Gas

Fireplace Yes

Fireplaces Corner