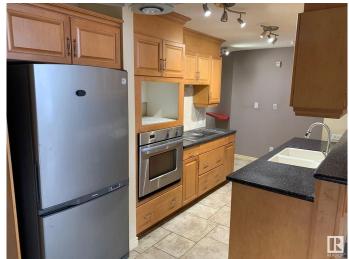

## \$315,000

1 Bedroom, 2.00 Bathroom, 1,367 sqft Condo / Townhouse on 0.00 Acres

Westmount, Edmonton, AB

Executive style 1 bedroom condo with loft awaits you at the Properties on High Street. This 1367 sq. ft. features hardwood flooring, center feature fireplace and 19 foot ceilings. Primary bedroom with a 5 piece ensuite and a den loft offers a unique design. Walking distance to amenities and restaurants.

#### Interior

Interior Features ensuite bathroom

Appliances See Remarks

Heating Forced Air-1, Natural Gas

Fireplace Yes

Fireplaces Corner