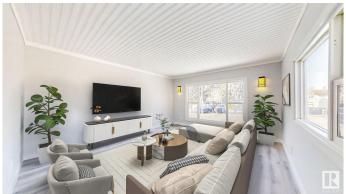

#### \$119,000

2 Bedroom, 0.50 Bathroom, 1,052 sqft Land Lease Community on 0.00 Acres

Maple Ridge (Edmonton), Edmonton, AB

1052 sq ft spacious fully renovated 2 bedroom Mobile home for sale in Maple ridge park. Exterior comes with 1 covered and 1 uncovered deck, 3 sheds (1 of them with new siding and metal roof), nice size yard fully fenced with newer chain link fencing and landscaped. 2 parking spots with front drive access plus plenty of street parking in front. The furnace is approx 16 years, Hot water tank is newer. In 2021, the roof was replaced, new siding was installed and triple pane windows were done. In 2025, the following were done -Heat trace, panel servicing by a certified master electrician, Interior fully renovated with new kitchen, drywall, all new PEX plumbing, flooring, countertops, cabinets, bathroom shower and soaker tub, paint, stainless steel appliances, lighting fixtures, doors, sinks and faucets. Property Tax for 2024 was only \$417 per year. Some of the pictures are virtually staged.