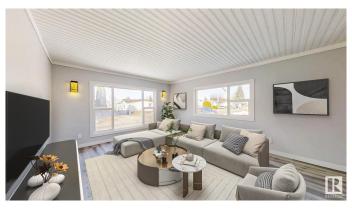

#### \$119,000

2 Bedroom, 0.50 Bathroom, 1,052 sqft Land Lease Community on 0.00 Acres

Maple Ridge (Edmonton), Edmonton, AB

1052 sq ft spacious fully renovated 2 bedroom Mobile home for sale in Maple ridge park. Exterior comes with 1 covered and 1 uncovered deck, 3 sheds (1 of them with new siding and metal roof), nice size yard fully fenced with newer chain link fencing and landscaped. 2 parking spots with front drive access plus plenty of street parking in front. The furnace is approx 16 years, Hot water tank is newer. In 2021, the roof was replaced, new siding was installed and triple pane windows were done. In 2025, the following were done -Heat trace, panel servicing by a certified master electrician, Interior fully renovated with new kitchen, drywall, all new PEX plumbing, flooring, countertops, cabinets, bathroom shower and soaker tub, paint, stainless steel appliances, lighting fixtures, doors, sinks and faucets. Property Tax for 2024 was only \$417 per year. Some of the pictures are virtually staged.