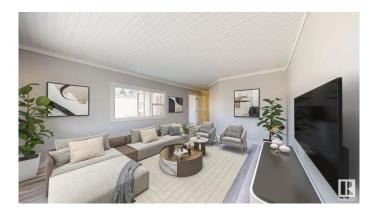

#### \$119,000

2 Bedroom, 0.50 Bathroom, 1,052 sqft Land Lease Community on 0.00 Acres

Maple Ridge (Edmonton), Edmonton, AB

1052 sq ft spacious fully renovated 2 bedroom Mobile home for sale in Maple ridge park. Exterior comes with 1 covered and 1 uncovered deck, 3 sheds (1 of them with new siding and metal roof), nice size yard fully fenced with newer chain link fencing and landscaped. 2 parking spots with front drive access plus plenty of street parking in front. The furnace is approx 16 years, Hot water tank is newer. In 2021, the roof was replaced, new siding was installed and triple pane windows were done. In 2025, the following were done -Heat trace, panel servicing by a certified master electrician, Interior fully renovated with new kitchen, drywall, all new PEX plumbing, flooring, countertops, cabinets, bathroom shower and soaker tub, paint, stainless steel appliances, lighting fixtures, doors, sinks and faucets. Property Tax for 2024 was only \$417 per year. Some of the pictures are virtually staged.