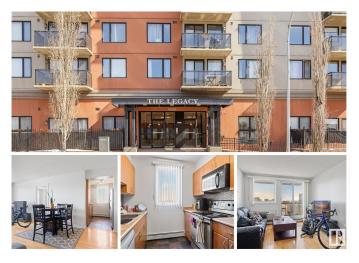

# \$189,900 - 601 10303 105 Street, Edmonton

MLS® #E4430088

#### \$189,900

2 Bedroom, 1.00 Bathroom, 772 sqft Condo / Townhouse on 0.00 Acres

Downtown (Edmonton), Edmonton, AB

Welcome to urban living at its finest in the sought after complex of The Legacy! This stylish 2-bedroom condo offers 772sqft of well-designed living space, perfect for professionals, savvy investors, or anyone looking to be at the centre of it all. Nestled in the vibrant downtown core, you're just steps from Rogers Placeâ€"walk to Oilers games, concerts, & world-class events without ever worrying about parking! The open-concept layout features a bright and functional kitchen, spacious living area, & two generously sized bedrooms. Whether you're hosting friends or enjoying a quiet evening in, this home is as versatile as your lifestyle. With 1 dedicated parking stall, quick access to transit, shopping, restaurants, & the city's best entertainment at your doorstep. Don't miss your chance to live in the HEART OF IT ALL in downtown Edmonton & experience the buzz of city life with the ultimate convenience. Your downtown lifestyle starts here! WELCOME HOME!!!