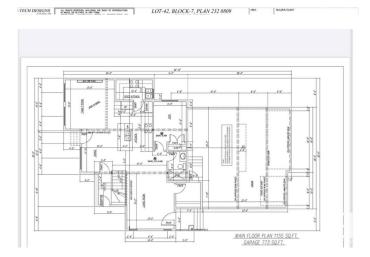

## \$779,900

5 Bedroom, 4.00 Bathroom, 2,454 sqft Rural on 0.10 Acres

Irvin Creek, Rural Leduc County, AB

Located in the sought-after community of Irvine Creek, this under construction home offers a TRIPLE GARAGE and sits on a spacious pie-shaped lot. The main floor features an open-to-above living area, a bedroom with a full bath, an extended kitchen with a Spice kitchen, and a bright living space. The upper level includes TWO MASTER SUITES with ensuites and walk-in closets, two additional bedrooms with a shared bath, a bonus room, and a front balcony accessible from two bedrooms. A perfect blend of modern design and practical layout.

#### **Essential Information**

MLS® # E4430087 Price \$779,900

Bedrooms 5

Bathrooms 4.00

Full Baths 4

Square Footage 2,454

Acres 0.10

Year Built 2025