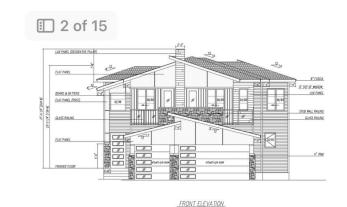

## \$779,900

5 Bedroom, 4.00 Bathroom, 2,454 sqft Rural on 0.10 Acres

Irvin Creek, Rural Leduc County, AB

Located in the sought-after community of Irvine Creek, this under construction home offers a TRIPLE GARAGE and sits on a spacious pie-shaped lot. The main floor features an open-to-above living area, a bedroom with a full bath, an extended kitchen with a Spice kitchen, and a bright living space. The upper level includes TWO MASTER SUITES with ensuites and walk-in closets, two additional bedrooms with a shared bath, a bonus room, and a front balcony accessible from two bedrooms. A perfect blend of modern design and practical layout.

#### **Essential Information**

MLS® # E4430087 Price \$779,900

Bedrooms 5

Bathrooms 4.00

Full Baths 4

Square Footage 2,454

Acres 0.10

Year Built 2025

Type Rural
Sub-Type Detached Single Family

Style 2 Storey
Status Active