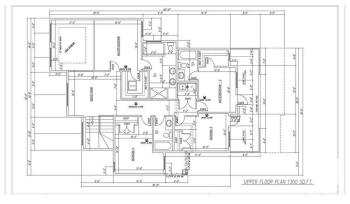

## \$779,900

5 Bedroom, 4.00 Bathroom, 2,454 sqft Rural on 0.10 Acres

Irvin Creek, Rural Leduc County, AB

Located in the sought-after community of Irvine Creek, this under construction home offers a TRIPLE GARAGE and sits on a spacious pie-shaped lot. The main floor features an open-to-above living area, a bedroom with a full bath, an extended kitchen with a Spice kitchen, and a bright living space. The upper level includes TWO MASTER SUITES with ensuites and walk-in closets, two additional bedrooms with a shared bath, a bonus room, and a front balcony accessible from two bedrooms. A perfect blend of modern design and practical layout.

#### **Essential Information**

MLS® # E4430087 Price \$779,900

Bedrooms 5

Bathrooms 4.00

Full Baths 4

Square Footage 2,454

Acres 0.10

Year Built 2025