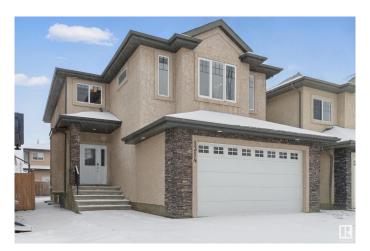

#### \$639,000

4 Bedroom, 3.00 Bathroom, 2,408 sqft Single Family on 0.00 Acres

Callaghan, Edmonton, AB

Welcome to this stunning 2,408 sq. ft. home in a prime location, offering the perfect blend of space, comfort, and functionality. With 4 spacious bedrooms upstairs, a main-floor den, and a bonus room, this home is ideal for families or those who love extra space. The primary suite features a luxurious ensuite, complemented by two additional bathrooms for convenience. The open-concept main floor boasts a modern kitchen, a bright living area, and a cozy dining space. The unfinished basement offers endless potential to customize. Enjoy the outdoors in your fully fenced backyard, complete with a deck, perfect for entertaining. The double attached garage provides ample parking and storage. Located in a desirable neighborhood close to schools, parks, and amenities.

#### **Essential Information**

MLS® # E4430024 Price \$639,000

Bedrooms 4

Bathrooms 3.00

Full Baths 3

Square Footage 2,408

Acres 0.00

Year Built 2010

#### **Exterior**

Exterior Wood, Vinyl

Exterior Features Fenced, No Back Lane, Playground Nearby, Schools

Roof Asphalt Shingles

Construction Wood, Vinyl

Foundation Concrete Perimeter