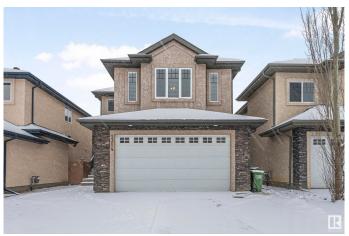

#### \$639,000

4 Bedroom, 3.00 Bathroom, 2,408 sqft Single Family on 0.00 Acres

Callaghan, Edmonton, AB

Welcome to this stunning 2,408 sq. ft. home in a prime location, offering the perfect blend of space, comfort, and functionality. With 4 spacious bedrooms upstairs, a main-floor den, and a bonus room, this home is ideal for families or those who love extra space. The primary suite features a luxurious ensuite, complemented by two additional bathrooms for convenience. The open-concept main floor boasts a modern kitchen, a bright living area, and a cozy dining space. The unfinished basement offers endless potential to customize. Enjoy the outdoors in your fully fenced backyard, complete with a deck, perfect for entertaining. The double attached garage provides ample parking and storage. Located in a desirable neighborhood close to schools, parks, and amenities.

### Interior

Interior Features ensuite bathroom

Appliances Dishwasher-Built-In, Dryer, Refrigerator, Stove-Electric, Washer

Heating Forced Air-1, Natural Gas

Stories 2

Has Basement Yes

Basement Full, Unfinished