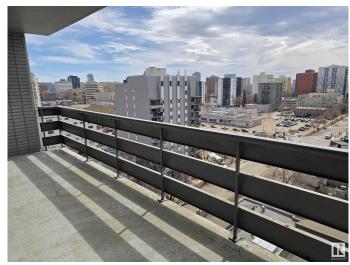

# \$129,900

1 Bedroom, 1.00 Bathroom, 772 sqft Condo / Townhouse on 0.00 Acres

WîhkwÃantôwin, Edmonton, AB

South facing 772sq.ft monster of a 1 bedroom condo with insuite storage room. This property makes an ideal investment as the tenant is clean, is currently paying \$1200/month, and wants to stay. The unit has a good layout with galley kitchen which merges into the dining area, a huge living room, giant bedroom, and a 4 piece bathroom. There is also laundry on every floor, along with a storage room for each unit. Plus, it is steps to transit, and a short walk to Unity Square for all things needed on a daily basis.