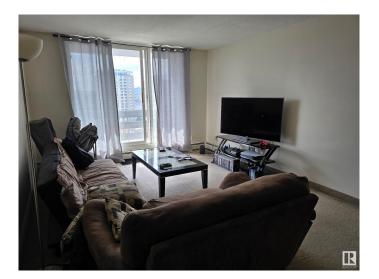

# \$129,900

1 Bedroom, 1.00 Bathroom, 772 sqft Condo / Townhouse on 0.00 Acres

WîhkwÃantôwin, Edmonton, AB

South facing 772sq.ft monster of a 1 bedroom condo with insuite storage room. This property makes an ideal investment as the tenant is clean, is currently paying \$1200/month, and wants to stay. The unit has a good layout with galley kitchen which merges into the dining area, a huge living room, giant bedroom, and a 4 piece bathroom. There is also laundry on every floor, along with a storage room for each unit. Plus, it is steps to transit, and a short walk to Unity Square for all things needed on a daily basis.