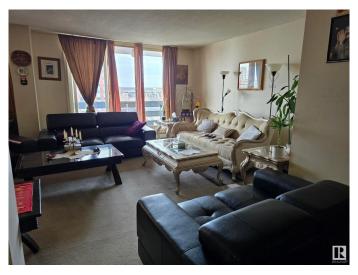

# \$144,500

2 Bedroom, 1.00 Bathroom, 1,073 sqft Condo / Townhouse on 0.00 Acres

WîhkwÃantôwin, Edmonton, AB

Huge west facing 1073sq.ft 2 bedroom condo with tenants who have been there for 25 years and want to stay (currently paying \$1400/month). The condo is well taken care of albeit a bit dated, but this is a great investment! Every room is well sized, especially the giant living room and bedrooms. The are laundry facilities on every floor, along with a storage unit for each condo. The location is prime as it is walking distance to Unity Square, and steps to transit.

## **Essential Information**

MLS® # E4429800 Price \$144,500

Bedrooms 2
Bathrooms 1.00
Full Baths 1

Square Footage 1,073
Acres 0.00
Year Built 1967

Type Condo / Townhouse Sub-Type Apartment High Rise

Single Level Apartment