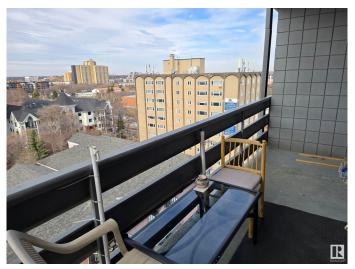

# \$144,500

2 Bedroom, 1.00 Bathroom, 1,073 sqft Condo / Townhouse on 0.00 Acres

WîhkwÃantôwin, Edmonton, AB

Huge west facing 1073sq.ft 2 bedroom condo with tenants who have been there for 25 years and want to stay (currently paying \$1400/month). The condo is well taken care of albeit a bit dated, but this is a great investment! Every room is well sized, especially the giant living room and bedrooms. The are laundry facilities on every floor, along with a storage unit for each condo. The location is prime as it is walking distance to Unity Square, and steps to transit.

# **Amenities**

Amenities Detectors Smoke, No Animal Home, No Smoking Home, Parking-Visitor,

Patio, Storage-Locker Room

Parking Parkade