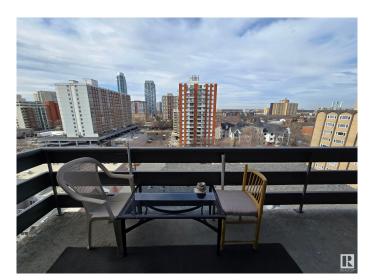

# \$144,500

2 Bedroom, 1.00 Bathroom, 1,073 sqft Condo / Townhouse on 0.00 Acres

WîhkwÃantôwin, Edmonton, AB

Huge west facing 1073sq.ft 2 bedroom condo with tenants who have been there for 25 years and want to stay (currently paying \$1400/month). The condo is well taken care of albeit a bit dated, but this is a great investment! Every room is well sized, especially the giant living room and bedrooms. The are laundry facilities on every floor, along with a storage unit for each condo. The location is prime as it is walking distance to Unity Square, and steps to transit.

# **Amenities**

Amenities Detectors Smoke, No Animal Home, No Smoking Home, Parking-Visitor,

Patio, Storage-Locker Room

Parking Parkade