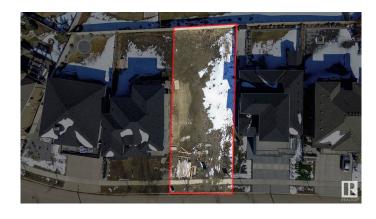

### \$599,999

0 Bedroom, 0.00 Bathroom, Single Family on 0.00 Acres

Keswick Area, Edmonton, AB

A One-of-a-Kind Opportunity in Prestigious Keswick on the River Estates. This is one of the final chances to secure a prime homesite in the highly sought-after Keswick on the River Estatesâ€"Edmonton's premier river valley community. Perfectly positioned to capture breathtaking, unobstructed views of the North Saskatchewan River Valley, this exceptional 7,000+ SQFT/ 55'X131' lot offers a rare opportunity to build a reverse-walkout, drive-under estate home. With a generous 46' building pocket, this parcel is ideally suited for a custom luxury residence that seamlessly blends architectural elegance with the natural beauty of its surroundings. Whether you're envisioning a sleek modern retreat or a timeless classic estate, this lot gives you the canvas for something truly extraordinary. Don't miss your chance to create a landmark home in one of Edmonton's most exclusive and picturesque neighbourhoods.