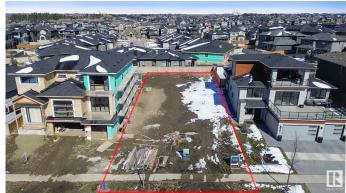

### \$599,999

0 Bedroom, 0.00 Bathroom, Single Family on 0.00 Acres

Keswick Area, Edmonton, AB

A One-of-a-Kind Opportunity in Prestigious Keswick on the River Estates. This is one of the final chances to secure a prime homesite in the highly sought-after Keswick on the River Estatesâ€"Edmonton's premier river valley community. Perfectly positioned to capture breathtaking, unobstructed views of the North Saskatchewan River Valley, this exceptional 7,000+ SQFT/ 55'X131' lot offers a rare opportunity to build a reverse-walkout, drive-under estate home. With a generous 46' building pocket, this parcel is ideally suited for a custom luxury residence that seamlessly blends architectural elegance with the natural beauty of its surroundings. Whether you're envisioning a sleek modern retreat or a timeless classic estate, this lot gives you the canvas for something truly extraordinary. Don't miss your chance to create a landmark home in one of Edmonton's most exclusive and picturesque neighbourhoods.