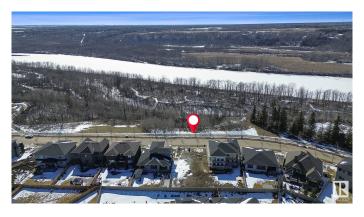

### \$599,999

0 Bedroom, 0.00 Bathroom, Single Family on 0.00 Acres

Keswick Area, Edmonton, AB

A One-of-a-Kind Opportunity in Prestigious Keswick on the River Estates. This is one of the final chances to secure a prime homesite in the highly sought-after Keswick on the River Estatesâ€"Edmonton's premier river valley community. Perfectly positioned to capture breathtaking, unobstructed views of the North Saskatchewan River Valley, this exceptional 7,000+ SQFT/ 55'X131' lot offers a rare opportunity to build a reverse-walkout, drive-under estate home. With a generous 46' building pocket, this parcel is ideally suited for a custom luxury residence that seamlessly blends architectural elegance with the natural beauty of its surroundings. Whether you're envisioning a sleek modern retreat or a timeless classic estate, this lot gives you the canvas for something truly extraordinary. Don't miss your chance to create a landmark home in one of Edmonton's most exclusive and picturesque neighbourhoods.