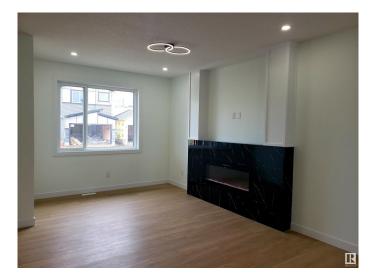

#### \$572,900

5 Bedroom, 3.50 Bathroom, 1,514 sqft Single Family on 0.00 Acres

Alces, Edmonton, AB

LEGAL BASEMENT SUITE-This 5-bedroom home in desirable Alces subdivision has over 2,000 sq ft of living space! The 2-bedroom legal basement suite with separate entranceâ€"is ideal for extended family or mortgage helper. Enjoy 9' ceilings on the main floor and 8â€<sup>™</sup> ceilings upstairs, creating an open, airy feel throughout. The bright, open-concept main level offers a seamless flow between kitchen, dining, and living areas. A beautiful 50" electric fireplace surrounded by tile in the Great room is a feature wall showcase that adds warmth and style. There are two high-efficiency furnaces to ensure your comfort year-round. This beautiful home is move-in-ready and includes all appliances, 2.5 bathrooms, and a detached 18x22 double garage. Enjoy peace of mind with durable 25-year asphalt shingles and low maintenance vinyl siding. The unfinished yard is waiting for your imagination to create your FOREVER HOME. You will find that this home is a perfect blend of space, functionality, and income potential! Welcome Home!