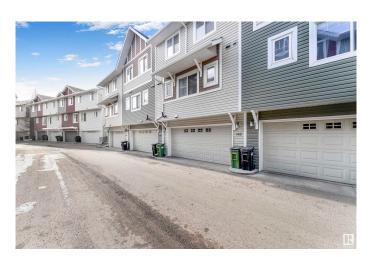

#### \$330,000

3 Bedroom, 2.50 Bathroom, 1,400 sqft Condo / Townhouse on 0.00 Acres

Tamarack, Edmonton, AB

ATTENTION INVESTORS & FIRST-TIME HOME BUYERS! Welcome to this beautiful 3-bedroom, 2.5-bathroom, three-story townhouse with a 20ft wide DOUBLE-ATTACHED garage in Tamarack. This home offers a perfect blend of comfort, luxury, and style. The spacious living and dining areas are filled with natural light, ideal for both relaxation and entertaining. The upper level features 3 bright bedrooms, including a master suite with a 3-piece en-suite and walk-in closet. Enjoy upgraded stainless steel appliances and a brand-new Combi boiler with a 10-year warranty. Located near the Meadows Community Rec Centre, Tamarack Shopping Centre, Walmart, Superstore, ETS Transit, Landmark Theatre, parks, schools, and major roads like the Anthony Henday and Whitemud Freeway.

#### **Amenities**

Amenities Front Porch

Parking Double Garage Attached