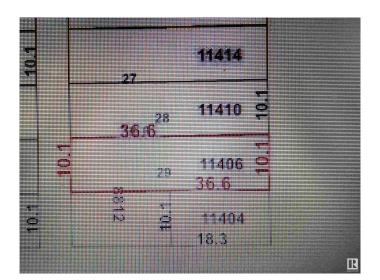

#### \$159,900

0 Bedroom, 0.00 Bathroom, Single Family on 0.00 Acres

Parkdale (Edmonton), Edmonton, AB

Invest, infill, or restore the existing home!
Perfect to build a front back duplex on this
RF-3, 33 x 120 lot, house is of no value and
no entry available. Property is being sold "as is
where is on possession day". No Warranties or
representations.\* Excellent neighborhood with
plenty of potential. Fantastic redevelopment
opportunity in the heart of up and coming
Alberta Avenue! This lot is situated near a park
and is minutes away from Kingsway, N.A.I.T.,
Grant MacEwan University, Downtown
Edmonton and the Yellowhead Trail. Build
your new home in this mature, central,
convenient and quiet tree lined neighborhood!

## **Community Information**

Address 11406 88 Street

Area Edmonton

Subdivision Parkdale (Edmonton)

City Edmonton
County ALBERTA

Province AB

Postal Code T5B 3R1