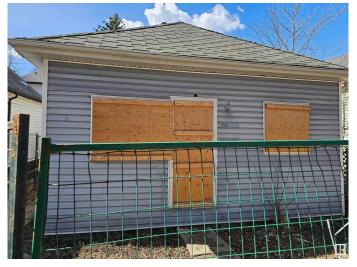

#### \$159,900

0 Bedroom, 0.00 Bathroom, Single Family on 0.00 Acres

Parkdale (Edmonton), Edmonton, AB

Invest, infill, or restore the existing home!
Perfect to build a front back duplex on this
RF-3, 33 x 120 lot, house is of no value and
no entry available. Property is being sold "as is
where is on possession day". No Warranties or
representations.\* Excellent neighborhood with
plenty of potential. Fantastic redevelopment
opportunity in the heart of up and coming
Alberta Avenue! This lot is situated near a park
and is minutes away from Kingsway, N.A.I.T.,
Grant MacEwan University, Downtown
Edmonton and the Yellowhead Trail. Build
your new home in this mature, central,
convenient and quiet tree lined neighborhood!