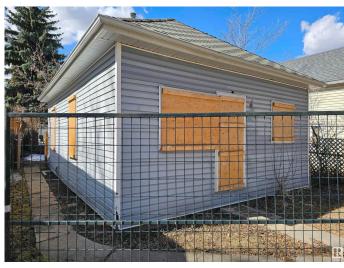

#### \$159,900

0 Bedroom, 0.00 Bathroom, Single Family on 0.00 Acres

Parkdale (Edmonton), Edmonton, AB

Invest, infill, or restore the existing home!
Perfect to build a front back duplex on this
RF-3, 33 x 120 lot, house is of no value and
no entry available. Property is being sold "as is
where is on possession day". No Warranties or
representations.\* Excellent neighborhood with
plenty of potential. Fantastic redevelopment
opportunity in the heart of up and coming
Alberta Avenue! This lot is situated near a park
and is minutes away from Kingsway, N.A.I.T.,
Grant MacEwan University, Downtown
Edmonton and the Yellowhead Trail. Build
your new home in this mature, central,
convenient and quiet tree lined neighborhood!