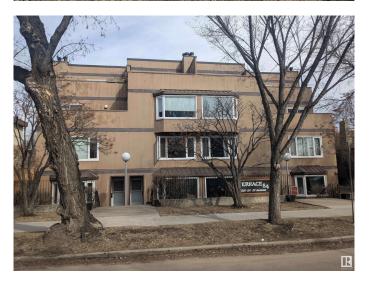

# \$275,000 - 10524 84 Avenue, Edmonton

MLS® #E4429570

#### \$275,000

2 Bedroom, 2.00 Bathroom, 1,232 sqft Condo / Townhouse on 0.00 Acres

Strathcona, Edmonton, AB

Unique 2 story condo in the heart of Strathcona. Great investment property being a few blocks from Whyte Avenue, U of A campus and other great amenities. Well maintained building and over 1200 sq foot unit. Large main floor with entrance in front and in rear. Wood burning fireplace in the living room, kitchen with island and pass through into the dining room. 2 piece bathroom to finish off main floor. Upstairs has 2 bedrooms, a 4 piece bathroom and big laundry/storage room. Primary bedroom is oversized with 2 double closets and bonus 2 piece ensuite. South facing unit across from a schoolyard and 2 outdoor parking stalls.

#### **Exterior**

Exterior Wood

Exterior Features Landscaped, Picnic Area, Playground Nearby, Public Transportation,

Schools, Shopping Nearby

Roof Tar & amp; Gravel

Construction Wood

Foundation Concrete Perimeter