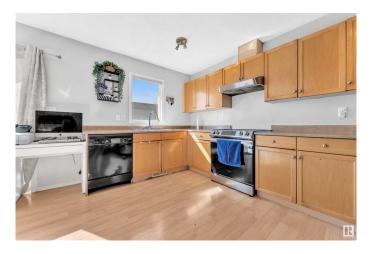

# \$339,900

4 Bedroom, 2.50 Bathroom, 1,164 sqft Condo / Townhouse on 0.00 Acres

Silver Berry, Edmonton, AB

Welcome to Silverberry! This family-friendly community is conveniently located near shopping, grocery stores, parks, dining, schools, and a large recreation center. This townhouse is perfect for first-time homebuyers or investors. It features a cozy living room and a spacious kitchen with a brand-new refrigerator, ample cabinet space, and a dining area. A two-piece bathroom with a laundry area completes the main floor. Upstairs, you'II find three nicely sized bedrooms and a four-piece bathroom. The fully finished basement includes one bedroom with an ensuite and a recreational area, perfect for entertaining. Additional updates include a new hot water tank installed in 2023.