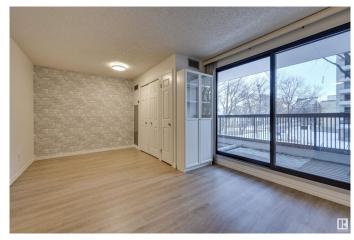

#### \$125,000

1 Bedroom, 1.00 Bathroom, 484 sqft Condo / Townhouse on 0.00 Acres

WîhkwÃantôwin, Edmonton, AB

TREELINE VIEWS from this RENOVATED BRIGHT studio suite in the majestic, iconic LEMARCHAND TOWER conveniently located steps away from the river valley walking/biking trails, restaurants, coffee shops & quick access to the U of A, Brewery District & Ice District. Open layout with an upgraded kitchen with white cabinetry and an eating bar. Newer vinyl plank flooring throughout. 4 piece main bathroom. Good size balcony with an east exposure. Included is the stove, fridge, washer, dryer and A/C. Titled underground parking #247 on P2. LeMarchand has a guest suite & a renovated social room with a patio. A perfect executive condo! Shows very well!