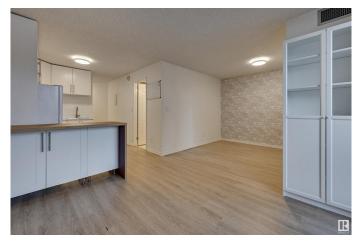

#### \$125,000

1 Bedroom, 1.00 Bathroom, 484 sqft Condo / Townhouse on 0.00 Acres

WîhkwÃantôwin, Edmonton, AB

TREELINE VIEWS from this RENOVATED BRIGHT studio suite in the majestic, iconic LEMARCHAND TOWER conveniently located steps away from the river valley walking/biking trails, restaurants, coffee shops & quick access to the U of A, Brewery District & Ice District. Open layout with an upgraded kitchen with white cabinetry and an eating bar. Newer vinyl plank flooring throughout. 4 piece main bathroom. Good size balcony with an east exposure. Included is the stove, fridge, washer, dryer and A/C. Titled underground parking #247 on P2. LeMarchand has a guest suite & a renovated social room with a patio. A perfect executive condo! Shows very well!