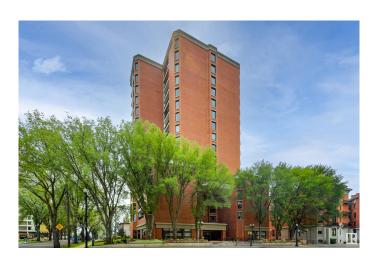

# \$125,000 - 203 11503 100 Avenue, Edmonton

MLS® #E4429498

#### \$125,000

1 Bedroom, 1.00 Bathroom, 484 sqft Condo / Townhouse on 0.00 Acres

WîhkwÃantôwin, Edmonton, AB

TREELINE VIEWS from this RENOVATED BRIGHT studio suite in the majestic, iconic LEMARCHAND TOWER conveniently located steps away from the river valley walking/biking trails, restaurants, coffee shops & quick access to the U of A, Brewery District & Ice District. Open layout with an upgraded kitchen with white cabinetry and an eating bar. Newer vinyl plank flooring throughout. 4 piece main bathroom. Good size balcony with an east exposure. Included is the stove, fridge, washer, dryer and A/C. Titled underground parking #247 on P2. LeMarchand has a guest suite & a renovated social room with a patio. A perfect executive condo! Shows very well!

#### **Exterior**

Exterior Concrete, Brick

Exterior Features Golf Nearby, Public Transportation, Shopping Nearby, View City, View

Downtown, See Remarks

Roof Tar & T

Foundation Concrete Perimeter