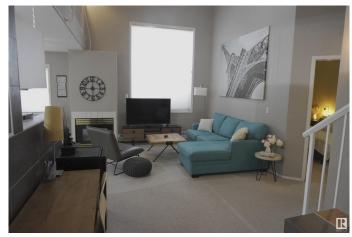

### \$215,000

1 Bedroom, 2.00 Bathroom, 1,141 sqft Condo / Townhouse on 0.00 Acres

Downtown (Edmonton), Edmonton, AB

Welcome to this top floor Jefferson Lofts condo. A bright open loft with 17 ft ceilings. The living room features a natural gas fireplace, dining area offers extra built in shelving, and spacious open kitchen. Master bedroom has a massive walk thru closet and 4 piece ensuite. The loft area can be used as a second bedroom or versatile work/bonus space. You also have a second bathroom and in-suite laundry. One underground titled parking stall. Walking distance to Macewan, Rogers Arena and Ice District. You have to check this one out.