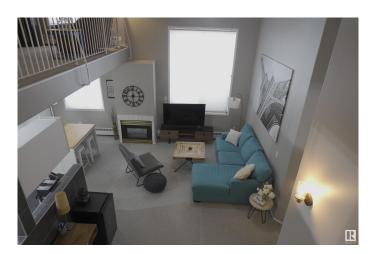

### \$215,000

1 Bedroom, 2.00 Bathroom, 1,141 sqft Condo / Townhouse on 0.00 Acres

Downtown (Edmonton), Edmonton, AB

Welcome to this top floor Jefferson Lofts condo. A bright open loft with 17 ft ceilings. The living room features a natural gas fireplace, dining area offers extra built in shelving, and spacious open kitchen. Master bedroom has a massive walk thru closet and 4 piece ensuite. The loft area can be used as a second bedroom or versatile work/bonus space. You also have a second bathroom and in-suite laundry. One underground titled parking stall. Walking distance to Macewan, Rogers Arena and Ice District. You have to check this one out.