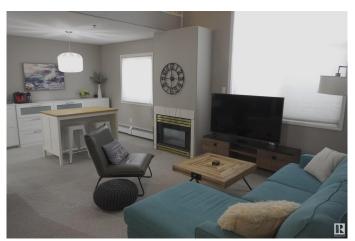

### \$215,000

1 Bedroom, 2.00 Bathroom, 1,141 sqft Condo / Townhouse on 0.00 Acres

Downtown (Edmonton), Edmonton, AB

Welcome to this top floor Jefferson Lofts condo. A bright open loft with 17 ft ceilings. The living room features a natural gas fireplace, dining area offers extra built in shelving, and spacious open kitchen. Master bedroom has a massive walk thru closet and 4 piece ensuite. The loft area can be used as a second bedroom or versatile work/bonus space. You also have a second bathroom and in-suite laundry. One underground titled parking stall. Walking distance to Macewan, Rogers Arena and Ice District. You have to check this one out.