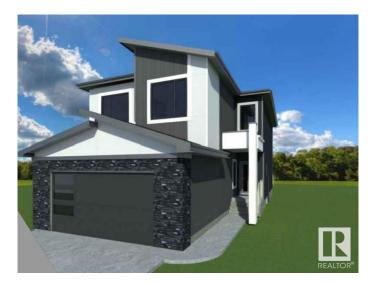

#### \$795.000

4 Bedroom, 3.00 Bathroom, 2,497 sqft Single Family on 0.00 Acres

Keswick Area, Edmonton, AB

In the demanding community of Riverstead at Keswick! This 2500 square foot home backs onto a walking trail. This house has an enlarged elegant kitchen, a spice kitchen, and an open to below layout. Several EXTRA windows in spaces including the master bedroom, great room, nook area, spice kitchen, and front entrance. Large vanities in the communal bathrooms and a makeup vanity are provided in the ensuite. You are provided a prayer Niche with LEDs in the bonus area. This house has more than fifty pot lights, which will provide you with a great deal of brightness at night and plenty of natural light in the morning thanks to the additional windows placed throughout. Don't pass up the chance to purchase this house in the gorgeous neighborhood of RIVERSTEAD AT KESWICK.