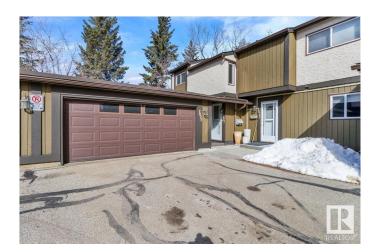

### \$239,900

2 Bedroom, 1.50 Bathroom, 1,182 sqft Condo / Townhouse on 0.00 Acres

Kameyosek, Edmonton, AB

Terrific end unit tucked away in a quiet complex surrounded by mature trees. Large and private 40 ft wide yard with massive deck. Hard to find double attached garage. Very nicely maintained and updated unit with loads of hardwood flooring, gas fireplace, lots of windows and an unspoiled basement. Original 3 bedroom plan was converted to 2 bedroom but could easily be converted back. Move in ready. Shows extremely well and priced to sell! Close to LRT, Grey Nuns Hospital, Shopping and Schools. For more details please visit the REALTOR's® Website.

#### **Amenities**

Amenities Deck, Detectors Smoke

Parking Spaces 2

Parking Double Garage Attached

#### **Exterior**

Exterior Wood

Exterior Features Backs Onto Park/Trees, Fenced, Landscaped, Playground Nearby,

Public Transportation, Schools, Shopping Nearby

Roof Asphalt Shingles

Construction Wood

Foundation Concrete Perimeter