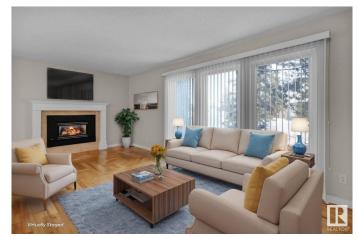

### \$239,900

2 Bedroom, 1.50 Bathroom, 1,182 sqft Condo / Townhouse on 0.00 Acres

Kameyosek, Edmonton, AB

Terrific end unit tucked away in a quiet complex surrounded by mature trees. Large and private 40 ft wide yard with massive deck. Hard to find double attached garage. Very nicely maintained and updated unit with loads of hardwood flooring, gas fireplace, lots of windows and an unspoiled basement. Original 3 bedroom plan was converted to 2 bedroom but could easily be converted back. Move in ready. Shows extremely well and priced to sell! Close to LRT, Grey Nuns Hospital, Shopping and Schools. For more details please visit the REALTOR's® Website.

#### Interior

Appliances Dishwasher-Built-In, Dryer, Garage Control, Garage Opener, Microwave

Hood Fan, Refrigerator, Stove-Electric, Washer

Heating Forced Air-1, Natural Gas

Fireplace Yes

Fireplaces Mantel