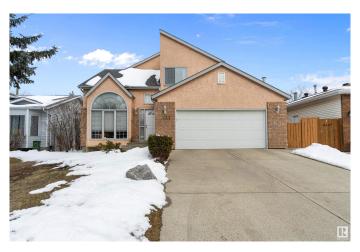

# \$579,900 - 8611 184 St, Edmonton

MLS® #E4429103

#### \$579,900

6 Bedroom, 3.50 Bathroom, 2,481 sqft Single Family on 0.00 Acres

Aldergrove, Edmonton, AB

Location, Location, Location! Just steps from West Edmonton Mall and all major amenities, this spacious 2-storey home in Aldergrove offers incredible living space for growing families! The main floor features a bright foyer with vaulted ceilings, formal living and dining areas, a large kitchen with ample cabinetry, walk-in pantry, island, and a cozy breakfast nook that opens to a sunken family room. Also on the main floor: a bedroom, full bathroom ideal for elderly family members or guests, and access to the deck and backyardâ€"perfect for entertaining. Upstairs offers an open-to-below bonus room, huge primary bedroom with a massive walk-in closet and ensuite full bathroom, along with two additional bedrooms and another full bathroom. The FULLY FINISHED BASEMENT includes 2 additional bedrooms, a full bathroom, large rec room, and laundry. Oversized double attached garage, fresh paint throughout.