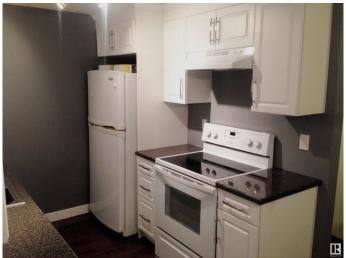

#### Interior

Appliances Dishwasher-Built-In, Dryer, Refrigerator, Stove-Electric, Washer

Heating Forced Air-1, Natural Gas

Stories 2

Has Basement Yes

Basement Full, Partially Finished