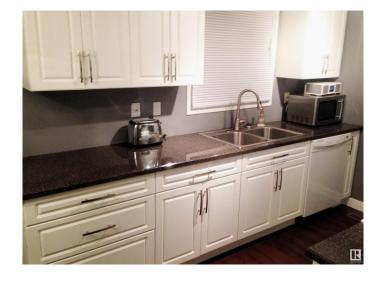

#### Interior

Appliances Dishwasher-Built-In, Dryer, Refrigerator, Stove-Electric, Washer

Heating Forced Air-1, Natural Gas

Stories 2

Has Basement Yes

Basement Full, Partially Finished