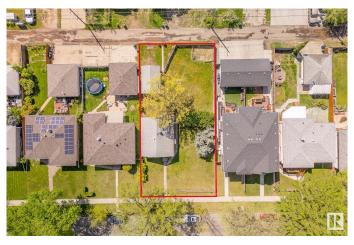

## \$599,000

0 Bedroom, 0.00 Bathroom, Single Family on 0.00 Acres

Idylwylde, Edmonton, AB

Rare 65.9 x 130.7 lot with south-facing backyard and back alley access. Offers excellent multiple options for re-development: executive detached, attached and multi-unit. Rare find building opportunity in a mature & convenient location. Minutes from LRT, shopping, schools and recreational amenities. Great access to downtown.

# **Community Information**

Address 7931 83 Avenue

Area Edmonton
Subdivision Idylwylde
City Edmonton
County ALBERTA

Province AB

Postal Code T6C 0M1

#### **Exterior**

Exterior Features Back Lane, Public Swimming Pool, Public Transportation, Schools,

Shopping Nearby, Subdividable Lot