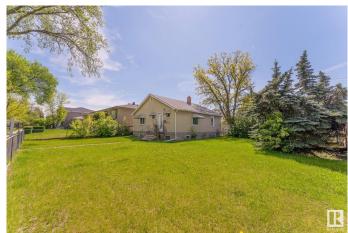

## \$599,000

0 Bedroom, 0.00 Bathroom, Single Family on 0.00 Acres

Idylwylde, Edmonton, AB

Rare 65.9 x 130.7 lot with south-facing backyard and back alley access. Offers excellent multiple options for re-development: executive detached, attached and multi-unit. Rare find building opportunity in a mature & convenient location. Minutes from LRT, shopping, schools and recreational amenities. Great access to downtown.

#### **Exterior**

Exterior Features Back Lane, Public Swimming Pool, Public Transportation, Schools,

Shopping Nearby, Subdividable Lot