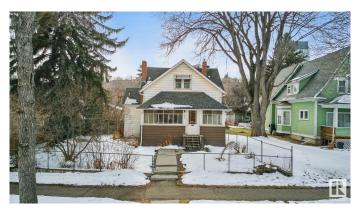

# \$539,000 - 10184 90 Street, Edmonton

MLS® #E4428835

### \$539,000

1 Bedroom, 1.50 Bathroom, 1,132 sqft Single Family on 0.00 Acres

Riverdale, Edmonton, AB

Beautiful and large piece of property right in one of Edmonton's best neighborhoods Riverdale. Proximity to downtown, the River valley, steps away from Dogpatch Bistro and Bread and Butter bakery are the main takeaways with this great 50'x150' property. The home has recently undergone some abatement to get it ready for a large renovation. It can be brought back to life with a renovation or finish the process of bringing it down to make room for new development. There are renovation plans on the home and garage suite plans that are available to be added into the contract. This is definitely one worth considering in your property search!

Built in 1912