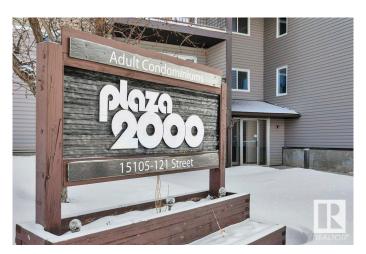

# \$100,000

1 Bedroom, 1.00 Bathroom, 636 sqft Condo / Townhouse on 0.00 Acres

Caernarvon, Edmonton, AB

Attention First time home buyers or Investors!!!! Don't miss your chance to own this 636 sq.ft. 2nd floor one bedroom in the well-cared for "Plaza 2000" 18 + condo complex! This unit boasts: upgraded bright-white galley kitchen, dining area, a bright and spacious living room which opens onto a west-facing balcony, a massive bedroom, and 4pc bathroom with extra cabinetry. Building has newer patio door, roof, in-unit storage room, same floor laundry, and an assigned and powered parking stall. All utilities included in the low condo fee. Nearby: Save-On-Foods, Shoppers, Tim's, YMCA, schools, and public transport. MOVE IN **READY & QUICK POSSESSION!** 

# **Community Information**

Address 224 15105 121 Street

Area Edmonton
Subdivision Caernarvon
City Edmonton
County ALBERTA

Province AB

Postal Code T5X 2G3