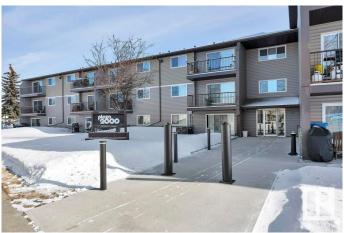

# \$100,000

1 Bedroom, 1.00 Bathroom, 636 sqft Condo / Townhouse on 0.00 Acres

Caernarvon, Edmonton, AB

Attention First time home buyers or Investors!!!! Don't miss your chance to own this 636 sq.ft. 2nd floor one bedroom in the well-cared for "Plaza 2000" 18 + condo complex! This unit boasts: upgraded bright-white galley kitchen, dining area, a bright and spacious living room which opens onto a west-facing balcony, a massive bedroom, and 4pc bathroom with extra cabinetry. Building has newer patio door, roof, in-unit storage room, same floor laundry, and an assigned and powered parking stall. All utilities included in the low condo fee. Nearby: Save-On-Foods, Shoppers, Tim's, YMCA, schools, and public transport. MOVE IN **READY & QUICK POSSESSION!** 

#### **Exterior**

Exterior Wood, Vinyl

Exterior Features Flat Site, Park/Reserve, Playground Nearby, Public Swimming Pool,

Public Transportation, Schools, Shopping Nearby

Roof Asphalt Shingles

Construction Wood, Vinyl