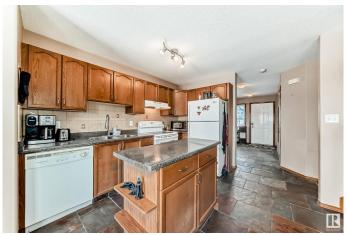

## \$379.999

3 Bedroom, 3.00 Bathroom, 1,222 sqft Single Family on 0.00 Acres

Canossa, Edmonton, AB

Welcome to this stunning 3-bedroom, 3-bathroom half duplex in the desirable Canossa community. Set on a spacious private lot backing onto a park, this home is nestled in a quiet cul-de-sac. Enjoy an open-concept design with a well-appointed kitchen featuring ample storage and counter spaceâ€"ideal for entertaining. Step outside to your own outdoor oasis, complete with a large deck, raised fire pit, and professionally landscaped backyard. Upstairs, the oversized master bedroom offers a 4-piece ensuite, with two additional bedrooms and a second 4-piece bath. The fully finished basement includes a spacious family room and a 3-piece bath. Close to the Edmonton Military Garrison, public transit, shopping, schools, and the Anthony Henday, this home is perfect for a growing family

## Interior

Interior Features ensuite bathroom

Appliances Dishwasher-Built-In, Dryer, Garage Opener, Hood Fan, Refrigerator,

Storage Shed, Stove-Electric, Washer, Window Coverings

Heating Forced Air-1, Natural Gas