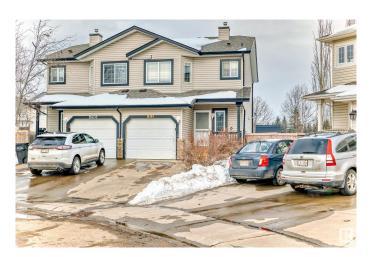

# \$379,999 - 11404 169 Avenue, Edmonton

MLS® #E4428810

## \$379.999

3 Bedroom, 3.00 Bathroom, 1,222 sqft Single Family on 0.00 Acres

Canossa, Edmonton, AB

Welcome to this stunning 3-bedroom, 3-bathroom half duplex in the desirable Canossa community. Set on a spacious private lot backing onto a park, this home is nestled in a quiet cul-de-sac. Enjoy an open-concept design with a well-appointed kitchen featuring ample storage and counter spaceâ€"ideal for entertaining. Step outside to your own outdoor oasis, complete with a large deck, raised fire pit, and professionally landscaped backyard. Upstairs, the oversized master bedroom offers a 4-piece ensuite, with two additional bedrooms and a second 4-piece bath. The fully finished basement includes a spacious family room and a 3-piece bath. Close to the Edmonton Military Garrison, public transit, shopping, schools, and the Anthony Henday, this home is perfect for a growing family

Year Built 2003

Type Single Family

Sub-Type Half Duplex

Style 2 Storey

Status Active

## **Community Information**

Address 11404 169 Avenue

Area Edmonton

Subdivision Canossa

City Edmonton

County ALBERTA

Province AB

Postal Code T5X 6G7

#### **Exterior**

Exterior Wood, Vinyl

Exterior Features See Remarks

Roof Asphalt Shingles

Construction Wood, Vinyl

Foundation Concrete Perimeter