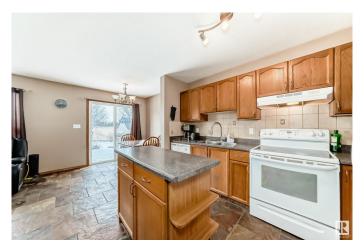

## \$379.999

3 Bedroom, 3.00 Bathroom, 1,222 sqft Single Family on 0.00 Acres

Canossa, Edmonton, AB

Welcome to this stunning 3-bedroom, 3-bathroom half duplex in the desirable Canossa community. Set on a spacious private lot backing onto a park, this home is nestled in a quiet cul-de-sac. Enjoy an open-concept design with a well-appointed kitchen featuring ample storage and counter spaceâ€"ideal for entertaining. Step outside to your own outdoor oasis, complete with a large deck, raised fire pit, and professionally landscaped backyard. Upstairs, the oversized master bedroom offers a 4-piece ensuite, with two additional bedrooms and a second 4-piece bath. The fully finished basement includes a spacious family room and a 3-piece bath. Close to the Edmonton Military Garrison, public transit, shopping, schools, and the Anthony Henday, this home is perfect for a growing family

## Interior

Interior Features ensuite bathroom

Appliances Dishwasher-Built-In, Dryer, Garage Opener, Hood Fan, Refrigerator,

Storage Shed, Stove-Electric, Washer, Window Coverings

Heating Forced Air-1, Natural Gas