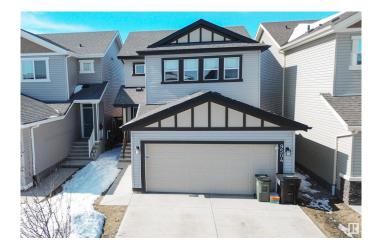

## \$524,900 - 9504 227 Street, Edmonton

MLS® #E4428803

## \$524,900

3 Bedroom, 2.50 Bathroom, 1,464 sqft Single Family on 0.00 Acres

Secord, Edmonton, AB

Show home-quality finishing in Secord. Over \$20,000 builder package premium upgrades. \$12,000 large-sized luxury low-maintenance Vinyl Deck. Single 2-storey house, double attached garage, 3 beds, and 2.5 baths. Enter through the large entryway leading into the open-concept main level. Big windows in the spacious living room bring in sunlight, warming the entire house. The modern kitchen is equipped with a central island, stainless steel appliances, quartz countertops, and a walk-in pantry. The dining area provides access to an upgraded glass-railing vinyl deck, perfect for hosting barbecues and gatherings. Iron spindle railings lead you to the upper floor with 3 spacious bedrooms. The master bedroom is a true retreat, featuring a large walk-in closet for her, a standard closet for him, and its own luxurious ensuite bathroom with a double-sink vanity. Upstairs laundry! The second bedroom includes a built-in MDF closet set worth \$1,000. Basement offers endless possibilities. Walk to School & 2 playgrounds.