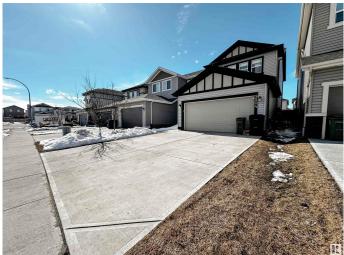

## \$524,900 - 9504 227 Street, Edmonton

MLS® #E4428803

## \$524,900

3 Bedroom, 2.50 Bathroom, 1,464 sqft Single Family on 0.00 Acres

Secord, Edmonton, AB

Show home-quality finishing in Secord. Over \$20,000 builder package premium upgrades. \$12,000 large-sized luxury low-maintenance Vinyl Deck. Single 2-storey house, double attached garage, 3 beds, and 2.5 baths. Enter through the large entryway leading into the open-concept main level. Big windows in the spacious living room bring in sunlight, warming the entire house. The modern kitchen is equipped with a central island, stainless steel appliances, quartz countertops, and a walk-in pantry. The dining area provides access to an upgraded glass-railing vinyl deck, perfect for hosting barbecues and gatherings. Iron spindle railings lead you to the upper floor with 3 spacious bedrooms. The master bedroom is a true retreat, featuring a large walk-in closet for her, a standard closet for him, and its own luxurious ensuite bathroom with a double-sink vanity. Upstairs laundry! The second bedroom includes a built-in MDF closet set worth \$1,000. Basement offers endless possibilities. Walk to School & 2 playgrounds.