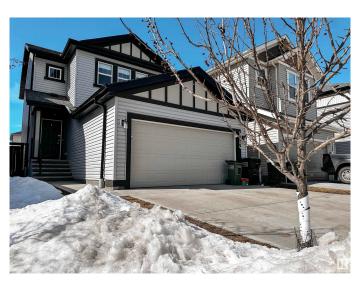

## \$524,900 - 9504 227 Street, Edmonton

MLS® #E4428803

## \$524,900

3 Bedroom, 2.50 Bathroom, 1,464 sqft Single Family on 0.00 Acres

Secord, Edmonton, AB

Show home-quality finishing in Secord. Over \$20,000 builder package premium upgrades. \$12,000 large-sized luxury low-maintenance Vinyl Deck. Single 2-storey house, double attached garage, 3 beds, and 2.5 baths. Enter through the large entryway leading into the open-concept main level. Big windows in the spacious living room bring in sunlight, warming the entire house. The modern kitchen is equipped with a central island, stainless steel appliances, quartz countertops, and a walk-in pantry. The dining area provides access to an upgraded glass-railing vinyl deck, perfect for hosting barbecues and gatherings. Iron spindle railings lead you to the upper floor with 3 spacious bedrooms. The master bedroom is a true retreat, featuring a large walk-in closet for her, a standard closet for him, and its own luxurious ensuite bathroom with a double-sink vanity. Upstairs laundry! The second bedroom includes a built-in MDF closet set worth \$1,000. Basement offers endless possibilities. Walk to School & 2 playgrounds.