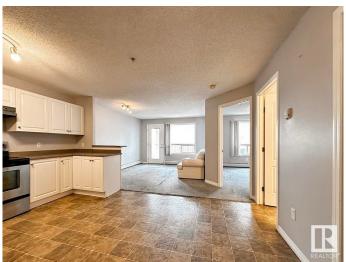

# \$159,900

1 Bedroom, 1.00 Bathroom, 611 sqft Condo / Townhouse on 0.00 Acres

South Terwillegar, Edmonton, AB

Terwillegar "Corner" unit on the 3rd floor! This 1 bedroom and 1 bath, third-floor condo in South Terwillegar with a west-facing balcony and a titled outdoor parking stall. Open concept floorplan with big kitchen and living room. Spacious Master bedroom and a good size bathroom. laundry/utility room provides extra storage space. The low monthly condo fee includes heat and water/sewer. Easy access to Rabbit Hill Rd; Terwillegar Drive; Anthony Henday; ETS bus terminal; and Terwillegar Community Rec Centre.