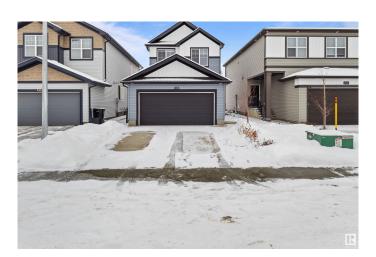

### \$599,985

4 Bedroom, 3.50 Bathroom, 1,550 sqft Single Family on 0.00 Acres

Kirkness, Edmonton, AB

Perfect for First time home Buyers or INVESTORS. Gorgeous 2 -storey Home with Fully Finished 1 bedroom LEGAL basement & a DOUBLE ATTACHED GARAGE is located in the community of Kirkness. When you enter the home, you'll be greeted with an abundance of NATURAL SUNLIGHT from the multiple windows! Main level has an open concept kitchen, moving forward to the back has a large kitchen with a dining area. This home also has an electric fireplace on a gorgeous feature wall to keep you cozy on those cold winter nights. Close access to Anthony Henday, Playground and school adds the comfort to your daily routine. Make sure to come by and view it before its gone!

## Interior

Interior Features ensuite bathroom

Appliances Dishwasher-Built-In, Dryer-Two, Refrigerators-Two, Stoves-Two,

Washers-Two, Microwave Hood Fan-Two

Heating Forced Air-1, Natural Gas

Fireplace Yes

Fireplaces Wall Mount