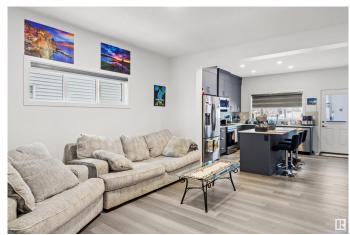

### \$599,985

4 Bedroom, 3.50 Bathroom, 1,550 sqft Single Family on 0.00 Acres

Kirkness, Edmonton, AB

Perfect for First time home Buyers or INVESTORS. Gorgeous 2 -storey Home with Fully Finished 1 bedroom LEGAL basement & a DOUBLE ATTACHED GARAGE is located in the community of Kirkness. When you enter the home, you'll be greeted with an abundance of NATURAL SUNLIGHT from the multiple windows! Main level has an open concept kitchen, moving forward to the back has a large kitchen with a dining area. This home also has an electric fireplace on a gorgeous feature wall to keep you cozy on those cold winter nights. Close access to Anthony Henday, Playground and school adds the comfort to your daily routine. Make sure to come by and view it before its gone!

## Interior

Interior Features ensuite bathroom

Appliances Dishwasher-Built-In, Dryer-Two, Refrigerators-Two, Stoves-Two,

Washers-Two, Microwave Hood Fan-Two

Heating Forced Air-1, Natural Gas

Fireplace Yes

Fireplaces Wall Mount