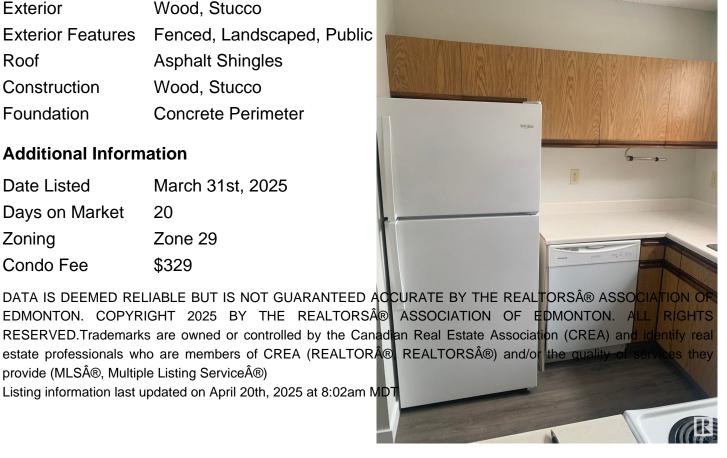

#### **Exterior**

Wood, Stucco Exterior

**Exterior Features** Fenced, Landscaped, Public

Roof **Asphalt Shingles** 

Construction Wood, Stucco

Foundation Concrete Perimeter

#### **Additional Information**

**Date Listed** March 31st, 2025

20 Days on Market

Zone 29 Zoning

Condo Fee \$329

EDMONTON. COPYRIGHT 2025 BY THE REALTORS® ASSOCIATION OF EDMONTON. ALL RESERVED. Trademarks are owned or controlled by the Canadian Real Estate Association (CREA) and identify real estate professionals who are members of CREA (REALTOR® REALTORS®) and/or the quality provide (MLS®, Multiple Listing Service®)