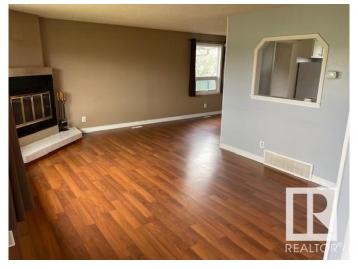

# \$419.900

3 Bedroom, 1.50 Bathroom, 1,103 sqft Single Family on 0.00 Acres

Menisa, Edmonton, AB

Gorgeous 2 level split. Honey Cherry Laminate on main floor. Enjoy the winters in the inviting living room with park view and wood-burning fireplace. Sunny dining area is expandable for special occasions. Eat-in style kitchen overlooks backyard featuring a 24'x24' double insulated garage. Fenced yard has an RV gate, firepit. Huge family room in basement has office/computer area. Finished laundry room has 2 piece bath and cabinets. Lots of storage in the crawl space under the main level and could double as play area for the little ones. Energy savings are substantial with Durabuilt triple glaze windows throughout the home. Sit on your front deck or back patio around the firepit and enjoy the good life!

## Interior

Appliances Dryer, Refrigerator, Stove-Electric, Washer

Heating Forced Air-1, Natural Gas

Fireplace Yes

Fireplaces Corner

Stories 2

Has Basement Yes

Basement Partial, Partially Finished