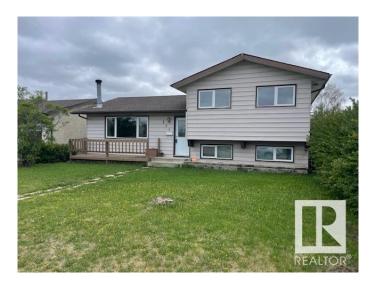

# \$419.900

3 Bedroom, 1.50 Bathroom, 1,103 sqft Single Family on 0.00 Acres

Menisa, Edmonton, AB

Gorgeous 2 level split. Honey Cherry Laminate on main floor. Enjoy the winters in the inviting living room with park view and wood-burning fireplace. Sunny dining area is expandable for special occasions. Eat-in style kitchen overlooks backyard featuring a 24'x24' double insulated garage. Fenced yard has an RV gate, firepit. Huge family room in basement has office/computer area. Finished laundry room has 2 piece bath and cabinets. Lots of storage in the crawl space under the main level and could double as play area for the little ones. Energy savings are substantial with Durabuilt triple glaze windows throughout the home. Sit on your front deck or back patio around the firepit and enjoy the good life!

# **Amenities**

Amenities Deck, Detectors Smoke, R.V. Storage

Parking Spaces 4

Parking Double Garage Detached

# **Exterior**

Exterior Wood, Stucco, Vinyl

Exterior Features Back Lane, Fenced, Landscaped, Playground Nearby, Public

Transportation, Schools, Shopping Nearby

Roof Asphalt Shingles

Construction Wood, Stucco, Vinyl Foundation Concrete Perimeter