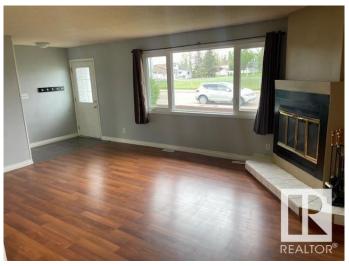

# \$419.900

3 Bedroom, 1.50 Bathroom, 1,103 sqft Single Family on 0.00 Acres

Menisa, Edmonton, AB

Gorgeous 2 level split. Honey Cherry Laminate on main floor. Enjoy the winters in the inviting living room with park view and wood-burning fireplace. Sunny dining area is expandable for special occasions. Eat-in style kitchen overlooks backyard featuring a 24'x24' double insulated garage. Fenced yard has an RV gate, firepit. Huge family room in basement has office/computer area. Finished laundry room has 2 piece bath and cabinets. Lots of storage in the crawl space under the main level and could double as play area for the little ones. Energy savings are substantial with Durabuilt triple glaze windows throughout the home. Sit on your front deck or back patio around the firepit and enjoy the good life!

## Interior

Appliances Dryer, Refrigerator, Stove-Electric, Washer

Heating Forced Air-1, Natural Gas

Fireplace Yes

Fireplaces Corner

Stories 2

Has Basement Yes

Basement Partial, Partially Finished