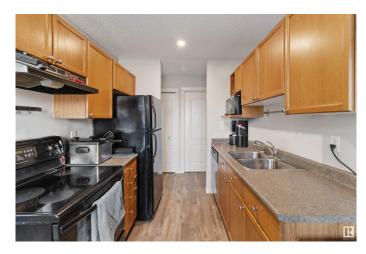

### \$136,900

2 Bedroom, 1.00 Bathroom, 795 sqft Condo / Townhouse on 0.00 Acres

Alexandra Park, Leduc, AB

Opportunity Knocks! Fire Your Landlord own this bright & airy condo. Possibly Less THAN RENT w Water & Heat INCLUDED! Are u a 1st TIME BUYER/INVESTOR? This charming condo is for U. Includes cozy galley kitchen,newer flooring,2 spacious bedrooms & bathroom. Open-concept living room flows effortlessly to YOUR private balcony, making it the ideal spot to unwind. Sunlight pours through large windows, creates a warm & inviting atmosphere. Convenient IN-SUITE Laundry & low Condo FEES, this well-managed gem awaits U. Located a hop, skip & jump from Leduc's downtown, you're near restaurants, shopping, schools & EZ freeway/YEG airport access.

#### Interior

Appliances Dishwasher-Built-In, Refrigerator

Heating Baseboard, Electric